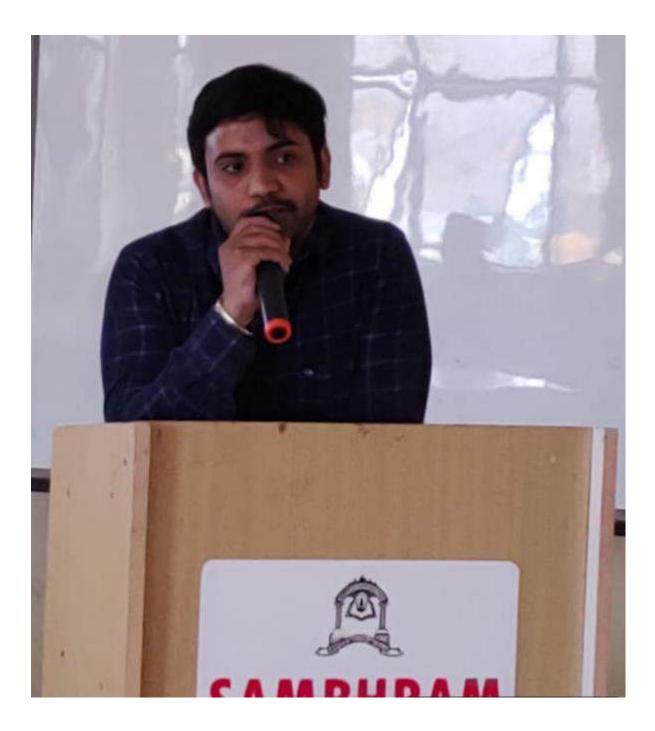

### 6. PHOTOS OF THE EVENT

Figure 1: Dr.Sreerangaraju discussed the importance of Virtual reality.

Figure 2: Dr. K V Prasad spoke about the vast applications of Virtual Reality

Figure 3: Mr. Sampath Kumar giving introduction about the topic

Figure 4: Mr. Sampath Kumar delivering the seminar to students.

Figure 5: Students experiencing the VR headset

Figure 6: Mr. Sampath guiding students to use VR headset

Figure 7: Mr. Abrar guiding students to use VR headset