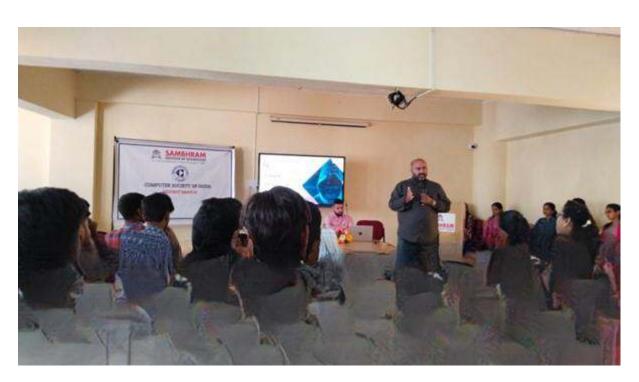

Figure 4: Mr. Sampath Kumar delivering the seminar to students.

Figure 5: Students experiencing the VR headset

Figure 6: Mr. Sampath guiding students to use VR headset

Figure 7: Mr. Abrar guiding students to use VR headset