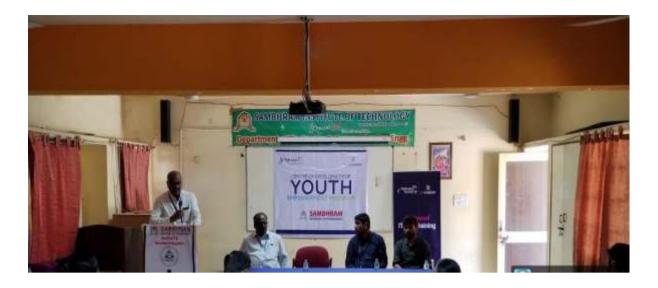

### 6. PHOTOS OF THE EVENT

Figure 1: Dr.Sreerangaraju discussed the importance of Virtual reality.

Figure 2: Dr. K V Prasad spoke about the vast applications of Virtual Reality

Figure 3: Mr. Sampath Kumar giving introduction about the topic

Figure 4: Mr. Sampath Kumar delivering the seminar to students.

Figure 5: Students experiencing the VR headset

Figure 6: Mr. Sampath guiding students to use VR headset

Figure 7: Mr. Abrar guiding students to use VR headset