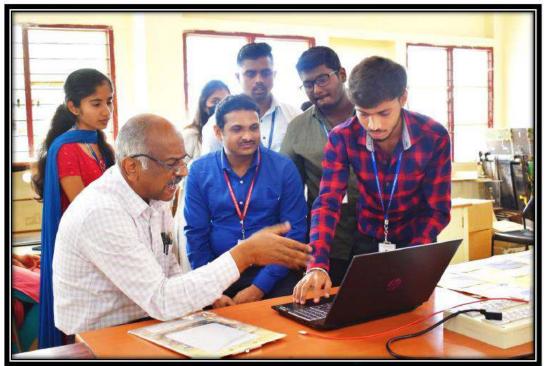

Figure 4: Mr. Sampath Kumar delivering the seminar to students.

Figure 5: Students experiencing the VR headset

Figure 6: Mr. Sampath guiding students to use VR headset

Figure 7: Mr. Abrar guiding students to use VR headset