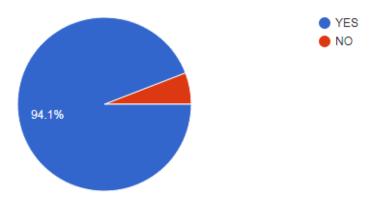

### Did the VR Experience meet your expectations?

22 responses

Were the instructions for the using of VR Headset clear and easy to follow ? 22 responses

How likely are your to recommend using a VR headset for other engineering students ? 22 responses