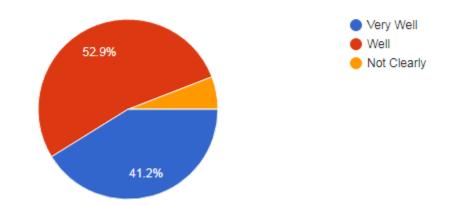

# Feedback for the session " Unleash the power of Virtual Reality" held on 15-mar-2019

How well id the talk explain the core concepts of Virtual Reality(VR) ?

34 responses