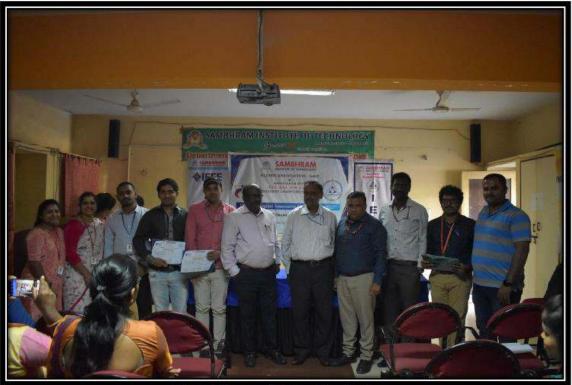

### 6. PHOTOS OF THE EVENT

Figure 1: Dr.Sreerangaraju discussed the importance of Virtual reality.

Figure 2: Dr. K V Prasad spoke about the vast applications of Virtual Reality

Figure 3: Mr. Sampath Kumar giving introduction about the topic

Figure 4: Mr. Sampath Kumar delivering the seminar to students.

Figure 5: Students experiencing the VR headset

Figure 6: Mr. Sampath guiding students to use VR headset

Figure 7: Mr. Abrar guiding students to use VR headset