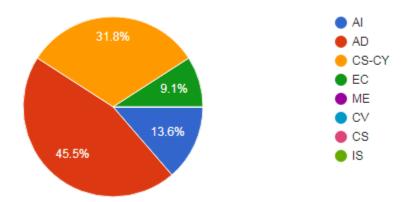

## Feedback form for those students who used the VR-Headset during "Unleash the power of VR session on 15-03-2019"

**Department Branch** 

22 responses

### Did the VR Experience meet your expectations?

22 responses

Were the instructions for the using of VR Headset clear and easy to follow ? 22 responses

How likely are your to recommend using a VR headset for other engineering students ? 22 responses