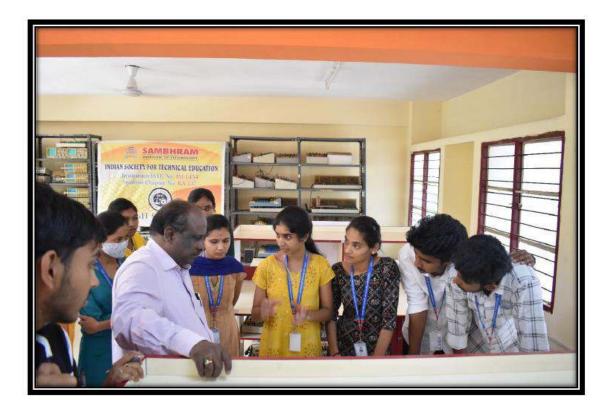

### 6. PHOTOS OF THE EVENT

Figure 1: Dr.Sreerangaraju discussed the importance of Virtual reality.

Figure 2: Dr. K V Prasad spoke about the vast applications of Virtual Reality

Figure 3: Mr. Sampath Kumar giving introduction about the topic

Figure 4: Mr. Sampath Kumar delivering the seminar to students.

Figure 5: Students experiencing the VR headset

Figure 6: Mr. Sampath guiding students to use VR headset

Figure 7: Mr. Abrar guiding students to use VR headset

Figure 8: Students using VR headset

Figure 9: Students giving feedback after using Feedback.

Figure 10: Students sharing their experience after using the VR headset.

Page 17