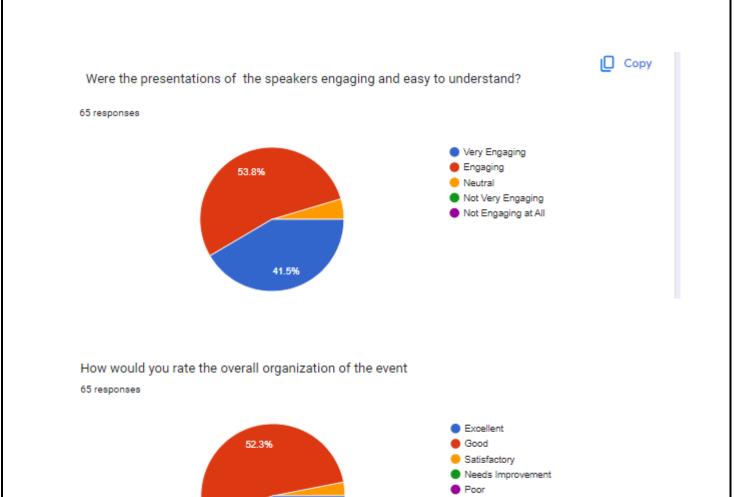

### Were the technical aspects of VR presented Clearly and Understandably ?

34 responses

Did the speaker provide real-world examples of VR applications in engineering fields ? 34 responses

Did the talk give you a good understanding of the potential VR in Engineering? 34 responses