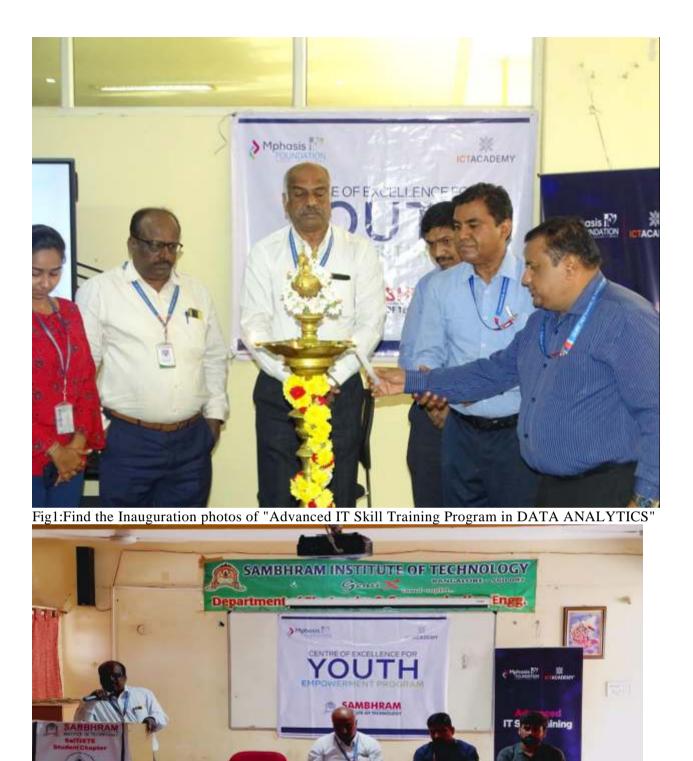

### 6. PHOTOS OF THE EVENT

Figure 1: Dr.Sreerangaraju discussed the importance of Virtual reality.

Figure 2: Dr. K V Prasad spoke about the vast applications of Virtual Reality

Figure 3: Mr. Sampath Kumar giving introduction about the topic