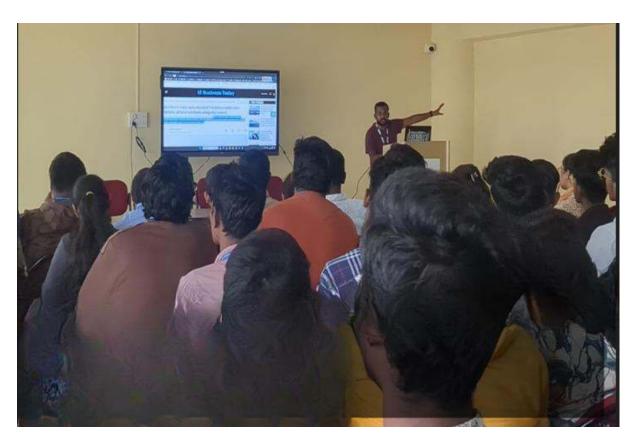

Figure 4: Mr. Sampath Kumar delivering the seminar to students.

Figure 5: Students experiencing the VR headset

Figure 6: Mr. Sampath guiding students to use VR headset

Figure 7: Mr. Abrar guiding students to use VR headset