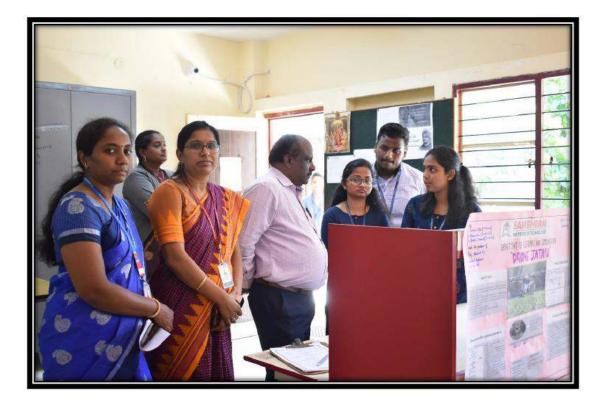

Figure 8: Students using VR headset

Figure 9: Students giving feedback after using Feedback.

Figure 10: Students sharing their experience after using the VR headset.

Page 17