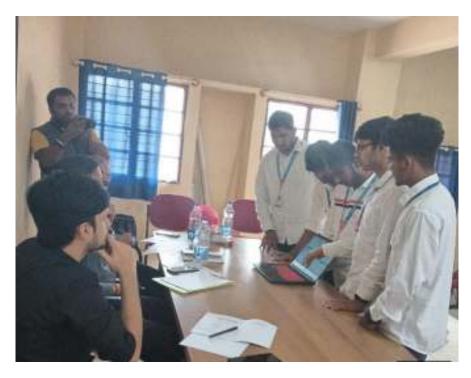

Figure 8: Students using VR headset

Figure 9: Students giving feedback after using Feedback.

Figure 10: Students sharing their experience after using the VR headset.

Page 17