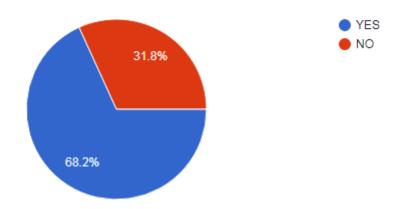

### Were the technical aspects of VR presented Clearly and Understandably ?

34 responses

Did the speaker provide real-world examples of VR applications in engineering fields ? 34 responses

Did the talk give you a good understanding of the potential VR in Engineering? 34 responses