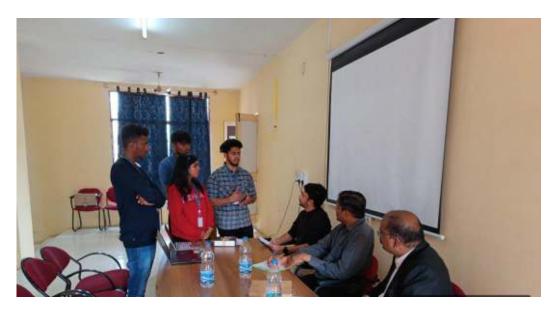

Figure 4: Mr. Sampath Kumar delivering the seminar to students.

Figure 5: Students experiencing the VR headset

Figure 6: Mr. Sampath guiding students to use VR headset

Figure 7: Mr. Abrar guiding students to use VR headset

Figure 8: Students using VR headset

Figure 9: Students giving feedback after using Feedback.

Figure 10: Students sharing their experience after using the VR headset.

Page 17