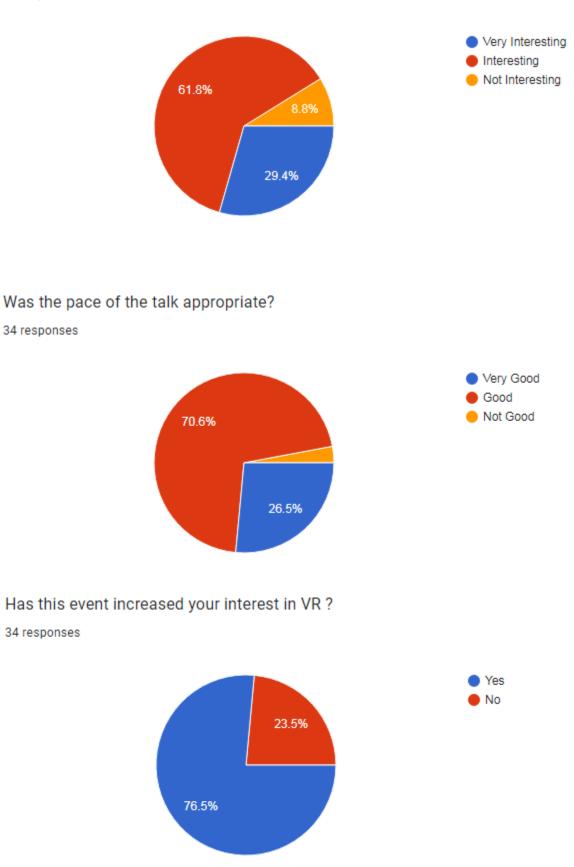

# Feedback for the session " Unleash the power of Virtual Reality" held on 15-mar-2019

How well id the talk explain the core concepts of Virtual Reality(VR) ?

34 responses

### Were the technical aspects of VR presented Clearly and Understandably ?

34 responses

Did the speaker provide real-world examples of VR applications in engineering fields ? 34 responses

Did the talk give you a good understanding of the potential VR in Engineering? 34 responses

34 responses

What did you like the most during the session ? (Suggestions/ remarks) 34 responses

I experienced VR so I feel very well

Teacher is good about VR

Teachings was good

Everything

VR experience

I thank the session to build more interest on VR For me by presenting info well. No remarks from me