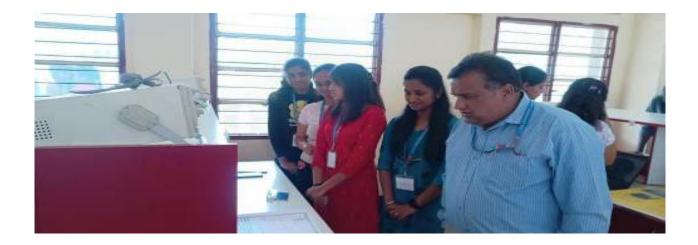

Figure 4: Mr. Sampath Kumar delivering the seminar to students.

Figure 5: Students experiencing the VR headset

Figure 6: Mr. Sampath guiding students to use VR headset

Figure 7: Mr. Abrar guiding students to use VR headset

Figure 8: Students using VR headset

Figure 9: Students giving feedback after using Feedback.

Figure 10: Students sharing their experience after using the VR headset.

Page 17