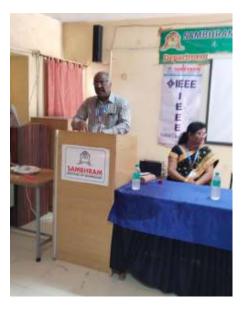

### 6. PHOTOS OF THE EVENT

Figure 1: Dr.Sreerangaraju discussed the importance of Virtual reality.

Figure 2: Dr. K V Prasad spoke about the vast applications of Virtual Reality

Figure 3: Mr. Sampath Kumar giving introduction about the topic