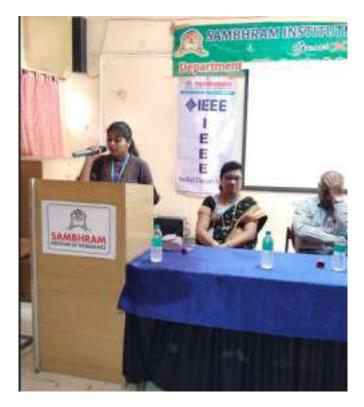

### 6. PHOTOS OF THE EVENT

Figure 1: Dr.Sreerangaraju discussed the importance of Virtual reality.

Figure 2: Dr. K V Prasad spoke about the vast applications of Virtual Reality

Figure 3: Mr. Sampath Kumar giving introduction about the topic