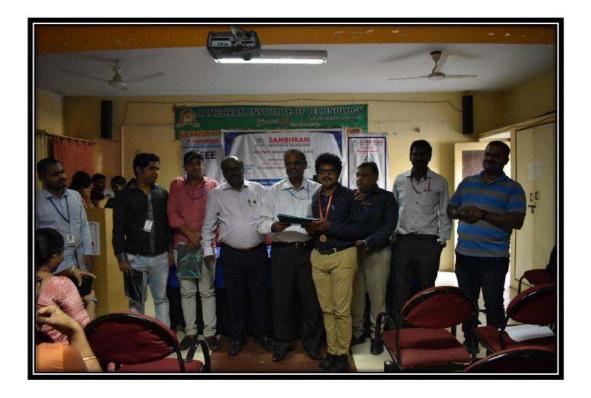

Figure 8: Students using VR headset

Figure 9: Students giving feedback after using Feedback.

Figure 10: Students sharing their experience after using the VR headset.

Page 17