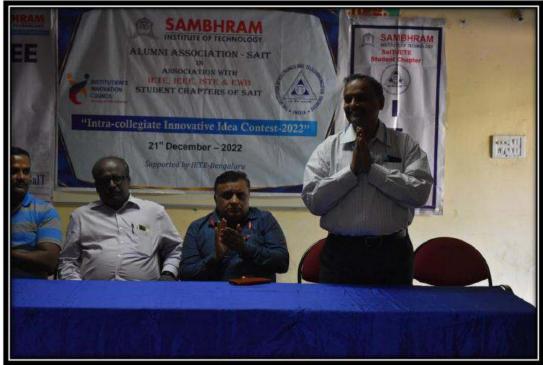

### 6. PHOTOS OF THE EVENT

Figure 1: Dr.Sreerangaraju discussed the importance of Virtual reality.

Figure 2: Dr. K V Prasad spoke about the vast applications of Virtual Reality

Figure 3: Mr. Sampath Kumar giving introduction about the topic