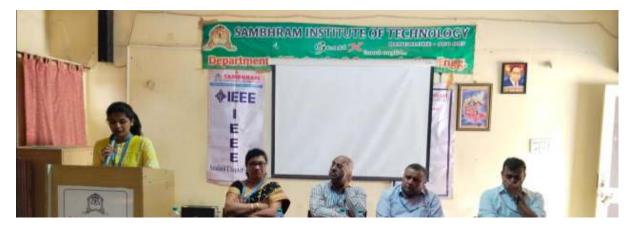

### 6. PHOTOS OF THE EVENT

Figure 1: Dr.Sreerangaraju discussed the importance of Virtual reality.

Figure 2: Dr. K V Prasad spoke about the vast applications of Virtual Reality

Figure 3: Mr. Sampath Kumar giving introduction about the topic

Figure 4: Mr. Sampath Kumar delivering the seminar to students.

Figure 5: Students experiencing the VR headset

Figure 6: Mr. Sampath guiding students to use VR headset

Figure 7: Mr. Abrar guiding students to use VR headset