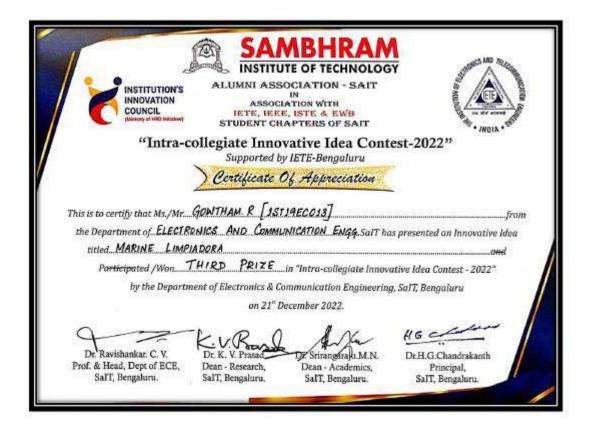

ntra-collegiate Innov                                                                             | vative Idea Contest - 2022"                                  |
| by the Departme                                                                        |                                                          | ommunication Engineerh<br>December 2022.                                                               | ng, SalT, Bengaluru                                          |
| Dr. Ravishankar. C. V.<br>Prof. & Head, Dept of ECE,<br>SaIT, Bengaluru.               | Dr. K. V. Prasad<br>Dean - Research,<br>SalT, Bengaluru. | Dr. Srirangaraju.M.N.<br>Dean - Academics,<br>SalT, Bengaluru.                                         | HG<br>Dr.H.G. Chandrakanih<br>Principal,<br>SalT, Bengaluro. |



|                                                                          | H                                                        | MBHRAN                                                                    | STAND TRAN                                            |
|--------------------------------------------------------------------------|----------------------------------------------------------|---------------------------------------------------------------------------|-------------------------------------------------------|
| INSTITUTION'S<br>INNOVATION<br>COUNCIL<br>Defents of HER Institution     | ALUMNI ASS<br>ASSOC                                      | SOCIATION - SAIT<br>IN<br>LATION WITH<br>E, ISTE & EWB<br>LAPTERS OF SAIT |