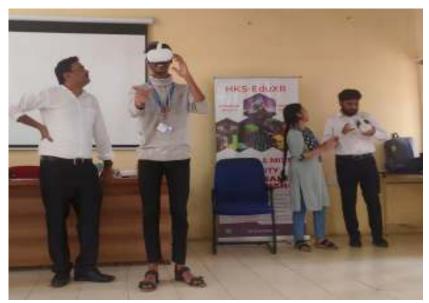

Figure 4: Mr. Sampath Kumar delivering the seminar to students.

Figure 5: Students experiencing the VR headset

Figure 6: Mr. Sampath guiding students to use VR headset

Figure 7: Mr. Abrar guiding students to use VR headset