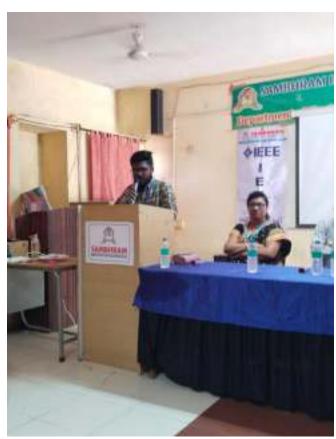

Figure 4: Mr. Sampath Kumar delivering the seminar to students.

Figure 5: Students experiencing the VR headset

Figure 6: Mr. Sampath guiding students to use VR headset

Figure 7: Mr. Abrar guiding students to use VR headset