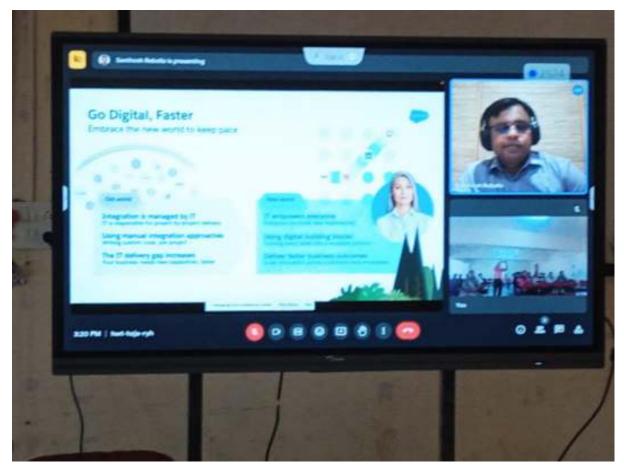

### 6. PHOTOS OF THE EVENT

Figure 1: Dr.Sreerangaraju discussed the importance of Virtual reality.

Figure 2: Dr. K V Prasad spoke about the vast applications of Virtual Reality

Figure 3: Mr. Sampath Kumar giving introduction about the topic

Figure 4: Mr. Sampath Kumar delivering the seminar to students.

Figure 5: Students experiencing the VR headset

Figure 6: Mr. Sampath guiding students to use VR headset

Figure 7: Mr. Abrar guiding students to use VR headset