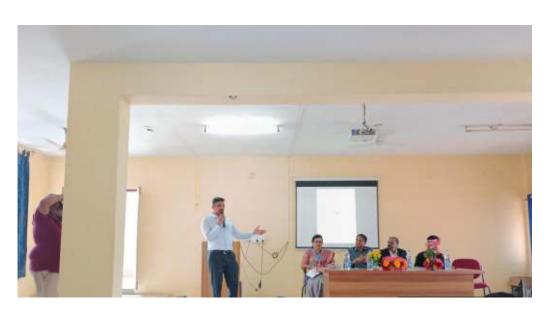

Figure 4: Mr. Sampath Kumar delivering the seminar to students.

Figure 5: Students experiencing the VR headset

Figure 6: Mr. Sampath guiding students to use VR headset

Figure 7: Mr. Abrar guiding students to use VR headset