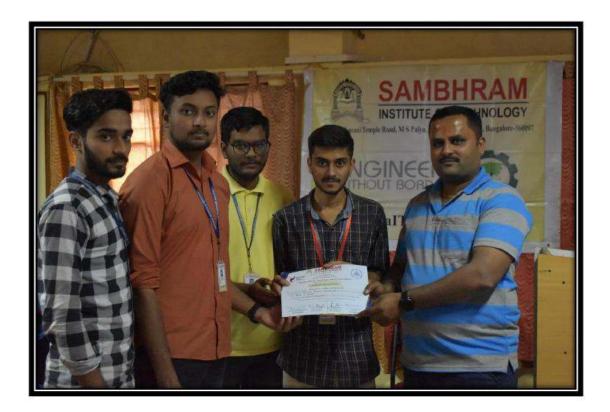

### 6. PHOTOS OF THE EVENT

Figure 1: Dr.Sreerangaraju discussed the importance of Virtual reality.

Figure 2: Dr. K V Prasad spoke about the vast applications of Virtual Reality

Figure 3: Mr. Sampath Kumar giving introduction about the topic