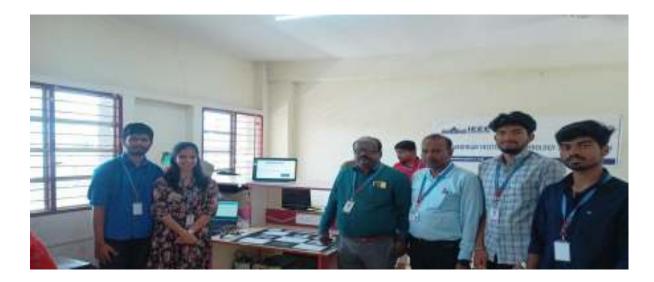

Figure 4: Mr. Sampath Kumar delivering the seminar to students.

Figure 5: Students experiencing the VR headset

Figure 6: Mr. Sampath guiding students to use VR headset

Figure 7: Mr. Abrar guiding students to use VR headset

Figure 8: Students using VR headset

Figure 9: Students giving feedback after using Feedback.

Figure 10: Students sharing their experience after using the VR headset.

Page 17