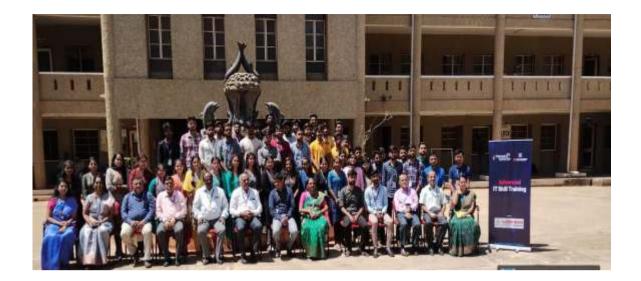

Figure 8: Students using VR headset

Figure 9: Students giving feedback after using Feedback.

Figure 10: Students sharing their experience after using the VR headset.

Page 17