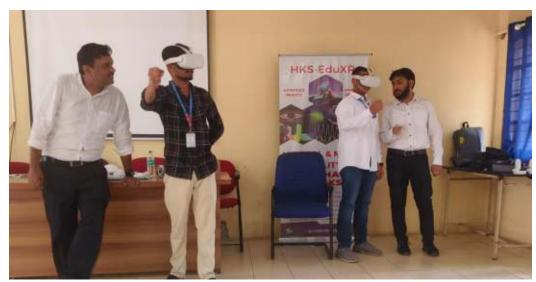

### 6. PHOTOS OF THE EVENT

Figure 1: Dr.Sreerangaraju discussed the importance of Virtual reality.

Figure 2: Dr. K V Prasad spoke about the vast applications of Virtual Reality

Figure 3: Mr. Sampath Kumar giving introduction about the topic

Figure 4: Mr. Sampath Kumar delivering the seminar to students.

Figure 5: Students experiencing the VR headset

Figure 6: Mr. Sampath guiding students to use VR headset

Figure 7: Mr. Abrar guiding students to use VR headset