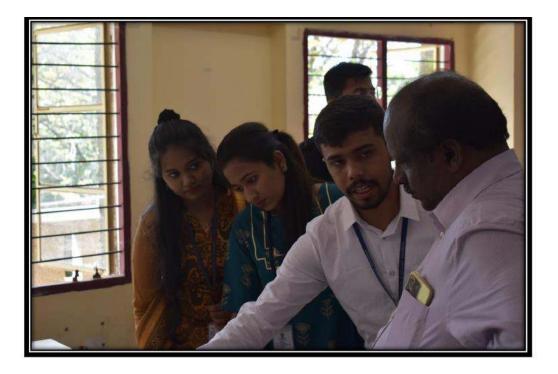

Figure 4: Mr. Sampath Kumar delivering the seminar to students.

Figure 5: Students experiencing the VR headset

Figure 6: Mr. Sampath guiding students to use VR headset

Figure 7: Mr. Abrar guiding students to use VR headset

Figure 8: Students using VR headset

Figure 9: Students giving feedback after using Feedback.

Figure 10: Students sharing their experience after using the VR headset.

Page 17