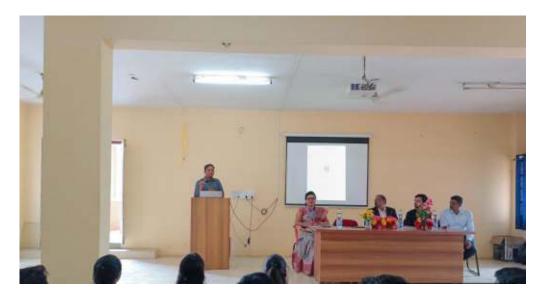

### 6. PHOTOS OF THE EVENT

Figure 1: Dr.Sreerangaraju discussed the importance of Virtual reality.

Figure 2: Dr. K V Prasad spoke about the vast applications of Virtual Reality

Figure 3: Mr. Sampath Kumar giving introduction about the topic

Figure 4: Mr. Sampath Kumar delivering the seminar to students.

Figure 5: Students experiencing the VR headset

Figure 6: Mr. Sampath guiding students to use VR headset

Figure 7: Mr. Abrar guiding students to use VR headset