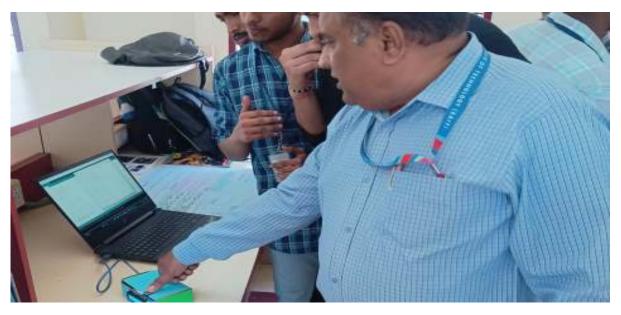

Figure 4: Mr. Sampath Kumar delivering the seminar to students.

Figure 5: Students experiencing the VR headset

Figure 6: Mr. Sampath guiding students to use VR headset

Figure 7: Mr. Abrar guiding students to use VR headset

Figure 8: Students using VR headset

Figure 9: Students giving feedback after using Feedback.

Figure 10: Students sharing their experience after using the VR headset.

Page 17