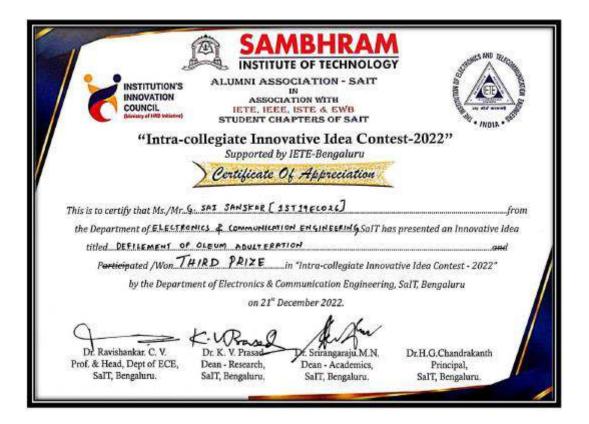

|   |
| Ir. Ravishankar, Ĉ. V.<br>Prof. & Head, Dept of ECE,<br>SaIT, Bengahuru.<br>La Ravishankar, Ĉ. V.<br>Prof. & Head, Dept of ECE,<br>SaIT, Bengahuru.<br>SaIT, Bengahuru.<br>La Rescarch,<br>SaIT, Bengahuru.<br>SaIT, Bengahuru.<br>La Rescarch,<br>SaIT, Bengahuru. |   |



| INSTITUTION'S<br>INNOVATION<br>COUNCIL<br>(Wester of 1990 Holdsheet)     | ALUMNI ASS<br>ASSOC                                      | MBHRAM<br>JTE OF TECHNOLO<br>COCLATION - SAIT<br>IN<br>IATION WITH<br>E, ISTE & EWB<br>IAPTERS OF SAIT |                                                             | and the second second |
|--------------------------------------------------------------------------|----------------------------------------------------------|--------------------------------------------------------------------------------------------------------|-------------------------------------------------------------|-----------------------|
| "Intra-co                                                                |                                                          | vative I