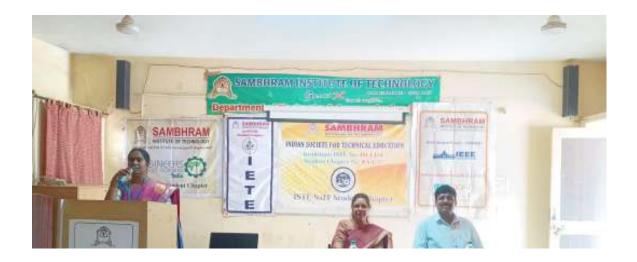

### 6. PHOTOS OF THE EVENT

Figure 1: Dr.Sreerangaraju discussed the importance of Virtual reality.

Figure 2: Dr. K V Prasad spoke about the vast applications of Virtual Reality

Figure 3: Mr. Sampath Kumar giving introduction about the topic