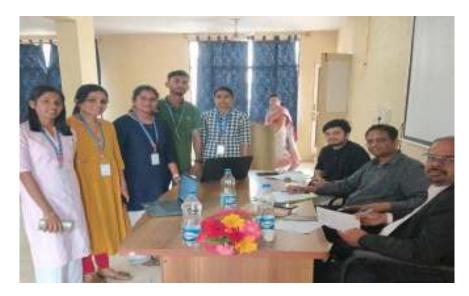

### 6. PHOTOS OF THE EVENT

Figure 1: Dr.Sreerangaraju discussed the importance of Virtual reality.

Figure 2: Dr. K V Prasad spoke about the vast applications of Virtual Reality

Figure 3: Mr. Sampath Kumar giving introduction about the topic

Figure 4: Mr. Sampath Kumar delivering the seminar to students.

Figure 5: Students experiencing the VR headset

Figure 6: Mr. Sampath guiding students to use VR headset

Figure 7: Mr. Abrar guiding students to use VR headset