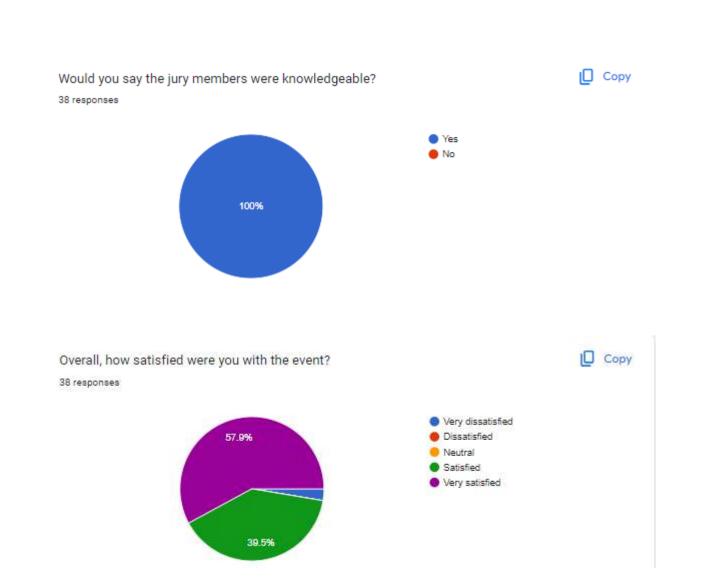

# Feedback for the session " Unleash the power of Virtual Reality" held on 15-mar-2019

How well id the talk explain the core concepts of Virtual Reality(VR) ?

34 responses

### Were the technical aspects of VR presented Clearly and Understandably ?

34 responses

Did the speaker provide real-world examples of VR applications in engineering fields ? 34 responses

Did the talk give you a good understanding of the potential VR in Engineering? 34 responses

34 responses

What did you like the most during the session ? (Suggestions/ remarks) 34 responses

I experienced VR so I feel very well

Teacher is good about VR

Teachings was good

Everything

VR experience

I thank the session to build more interest on VR For me by presenting info well. No remarks from me

It was a good session for all of my friends and to me

I like everything in the section