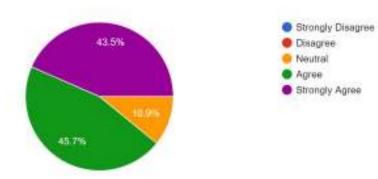

### Were the technical aspects of VR presented Clearly and Understandably ?

34 responses

Did the speaker provide real-world examples of VR applications in engineering fields ? 34 responses

Did the talk give you a good understanding of the potential VR in Engineering? 34 responses