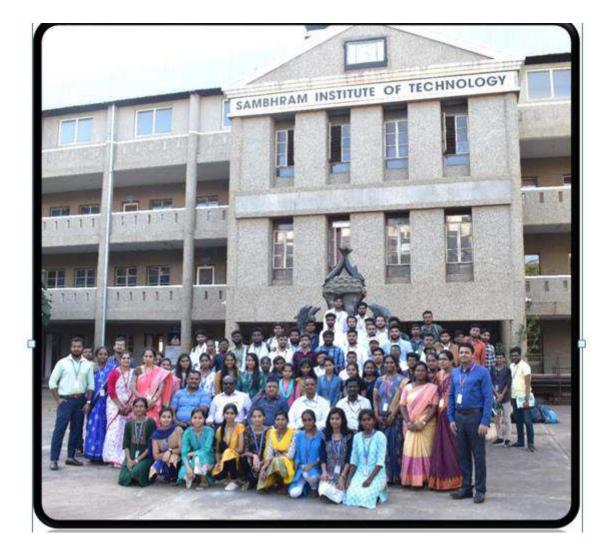

### 6. PHOTOS OF THE EVENT

Figure 1: Dr.Sreerangaraju discussed the importance of Virtual reality.

Figure 2: Dr. K V Prasad spoke about the vast applications of Virtual Reality

Figure 3: Mr. Sampath Kumar giving introduction about the topic

Figure 4: Mr. Sampath Kumar delivering the seminar to students.

Figure 5: Students experiencing the VR headset

Figure 6: Mr. Sampath guiding students to use VR headset

Figure 7: Mr. Abrar guiding students to use VR headset

Figure 8: Students using VR headset

Figure 9: Students giving feedback after using Feedback.

Figure 10: Students sharing their experience after using the VR headset.

Page 17