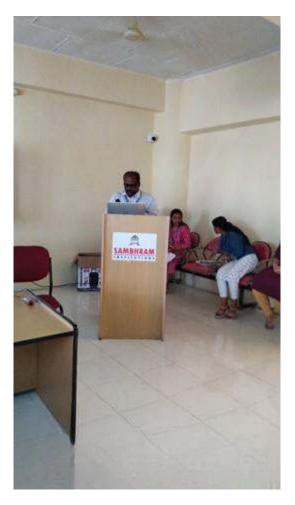

### 6. PHOTOS OF THE EVENT

Figure 1: Dr.Sreerangaraju discussed the importance of Virtual reality.

Figure 2: Dr. K V Prasad spoke about the vast applications of Virtual Reality

Figure 3: Mr. Sampath Kumar giving introduction about the topic