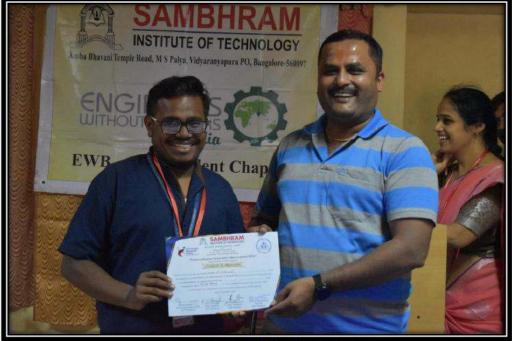

Figure 4: Mr. Sampath Kumar delivering the seminar to students.

Figure 5: Students experiencing the VR headset

Figure 6: Mr. Sampath guiding students to use VR headset

Figure 7: Mr. Abrar guiding students to use VR headset