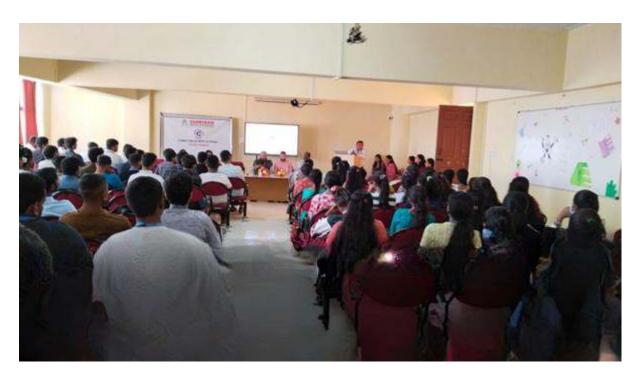

Figure 4: Mr. Sampath Kumar delivering the seminar to students.

Figure 5: Students experiencing the VR headset

Figure 6: Mr. Sampath guiding students to use VR headset

Figure 7: Mr. Abrar guiding students to use VR headset