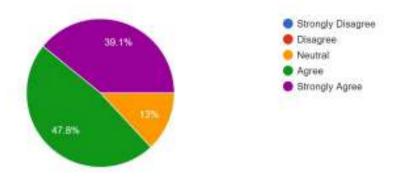

### Did the VR Experience meet your expectations?

22 responses

Were the instructions for the using of VR Headset clear and easy to follow ? 22 responses

How likely are your to recommend using a VR headset for other engineering students ? 22 responses