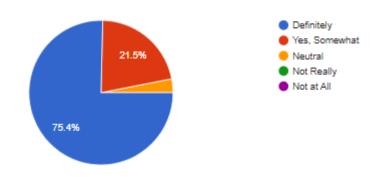

# Feedback for the session " Unleash the power of Virtual Reality" held on 15-mar-2019

How well id the talk explain the core concepts of Virtual Reality(VR) ?

34 responses

### Were the technical aspects of VR presented Clearly and Understandably ?

34 responses

Did the speaker provide real-world examples of VR applications in engineering fields ? 34 responses

Did the talk give you a good understanding of the potential VR in Engineering? 34 responses

34 responses

What did you like the most during the session ? (Suggestions/ remarks) 34 responses

I experienced VR so I feel very well

Teacher is good about VR

Teachings was good

Everything

VR experience

I thank the session to build more interest on VR For me by presenting info well. No remarks from me