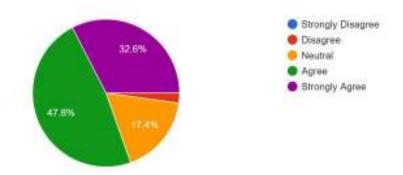

### Were the technical aspects of VR presented Clearly and Understandably ?

34 responses

Did the speaker provide real-world examples of VR applications in engineering fields ? 34 responses

Did the talk give you a good understanding of the potential VR in Engineering? 34 responses

34 responses

What did you like the most during the session ? (Suggestions/ remarks) 34 responses

I experienced VR so I feel very well

Teacher is good about VR

Teachings was good

Everything

VR experience

I thank the session to build more interest on VR For me by presenting info well. No remarks from me