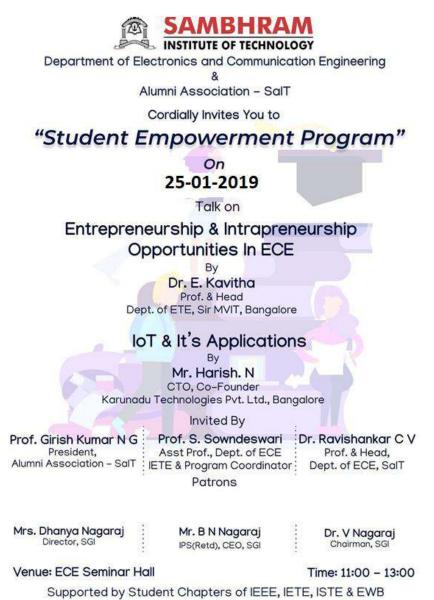

### 1. INVITATION COPY FOR THE EVENT

EQUAL OPPORTUNITY CELL - SaIT INSTITUTION INNOVATION COUNCIL DEPARTMENT OF CSE

in association with student chapters CSI, IEEE, ISTE & IETE

# Cordially invites you for Seminar on UNLEASH THE POWER OR VIRTUAL REALITY

### **Resource Persons**

Mr. Sampath Kumar XR Developer at BodyClone Mr. Mohteshim Abrar VR Developer at Evolve XR Tech

STITUTION

DINCH

Smt. Dhanya Nagaraj DIRECTOR, SGI Chief Patrons Sri.B.N. Nagaraj (IPS-Retd.) CEO - SGI

Dr.V. Nagaraj CHAIRMAN, SGI

Date: 15<sup>th</sup> March 2019

Venu: Edusat Seminar Hall

Time: 11:30 am-12:00 pm