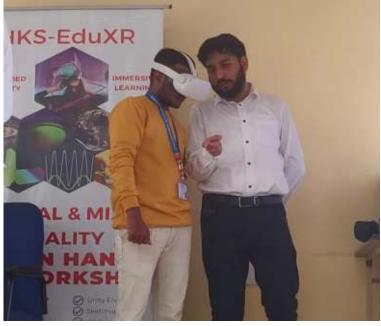

Figure 8: Students using VR headset

Figure 9: Students giving feedback after using Feedback.

Figure 10: Students sharing their experience after using the VR headset.

Page 17