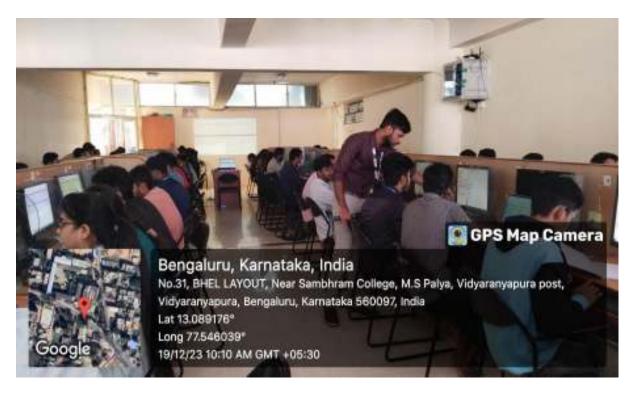

Figure 4: Mr. Sampath Kumar delivering the seminar to students.

Figure 5: Students experiencing the VR headset

Figure 6: Mr. Sampath guiding students to use VR headset

Figure 7: Mr. Abrar guiding students to use VR headset

Figure 8: Students using VR headset

Figure 9: Students giving feedback after using Feedback.

Figure 10: Students sharing their experience after using the VR headset.

Page 17