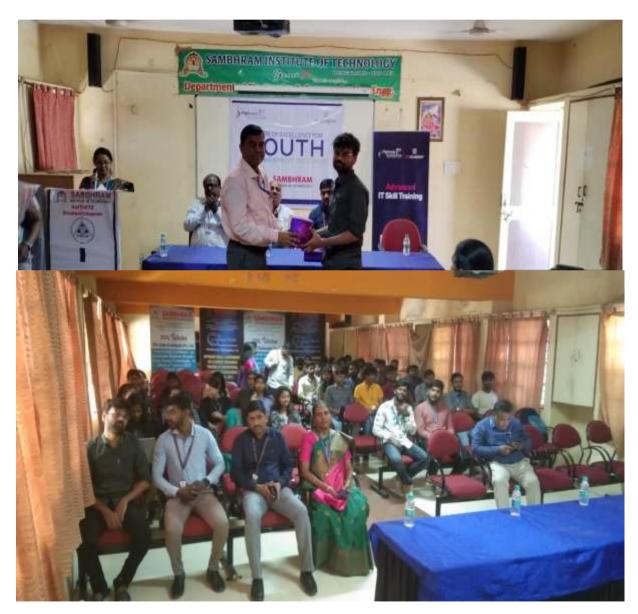

### 6. PHOTOS OF THE EVENT

Figure 1: Dr.Sreerangaraju discussed the importance of Virtual reality.

Figure 2: Dr. K V Prasad spoke about the vast applications of Virtual Reality

Figure 3: Mr. Sampath Kumar giving introduction about the topic

Figure 4: Mr. Sampath Kumar delivering the seminar to students.

Figure 5: Students experiencing the VR headset

Figure 6: Mr. Sampath guiding students to use VR headset

Figure 7: Mr. Abrar guiding students to use VR headset

Figure 8: Students using VR headset

Figure 9: Students giving feedback after using Feedback.

Figure 10: Students sharing their experience after using the VR headset.

Page 17