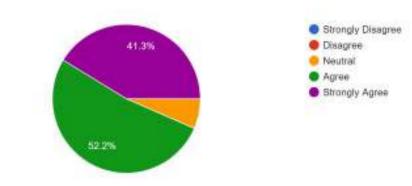

### How Realistic and immersive was the virtual experience within the VR environment ?

22 responses

Were the controls intuitive ans easy to use within the VR Environment ?

22 responses

Did the VR experience feel engaging and interactive ?