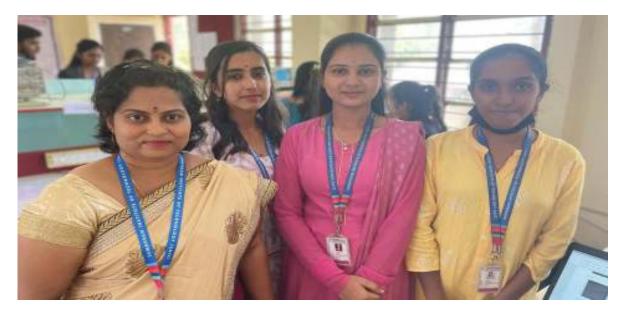

### 6. PHOTOS OF THE EVENT

Figure 1: Dr.Sreerangaraju discussed the importance of Virtual reality.

Figure 2: Dr. K V Prasad spoke about the vast applications of Virtual Reality

Figure 3: Mr. Sampath Kumar giving introduction about the topic

Figure 4: Mr. Sampath Kumar delivering the seminar to students.

Figure 5: Students experiencing the VR headset

Figure 6: Mr. Sampath guiding students to use VR headset

Figure 7: Mr. Abrar guiding students to use VR headset