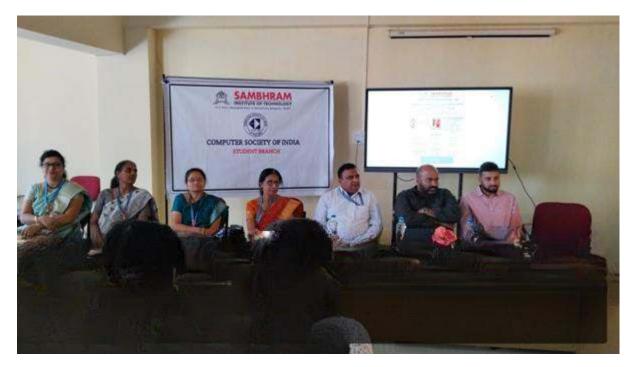

### 6. PHOTOS OF THE EVENT

Figure 1: Dr.Sreerangaraju discussed the importance of Virtual reality.

Figure 2: Dr. K V Prasad spoke about the vast applications of Virtual Reality

Figure 3: Mr. Sampath Kumar giving introduction about the topic