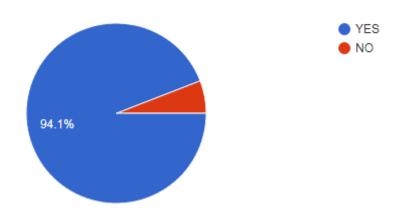

### Were the technical aspects of VR presented Clearly and Understandably ?

34 responses

Did the speaker provide real-world examples of VR applications in engineering fields ? 34 responses

Did the talk give you a good understanding of the potential VR in Engineering? 34 responses