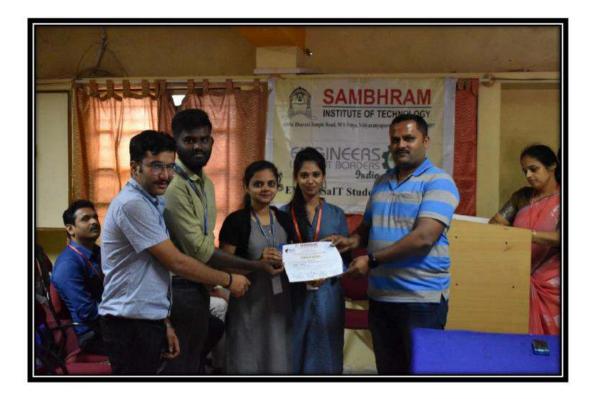

### 6. PHOTOS OF THE EVENT

Figure 1: Dr.Sreerangaraju discussed the importance of Virtual reality.

Figure 2: Dr. K V Prasad spoke about the vast applications of Virtual Reality

Figure 3: Mr. Sampath Kumar giving introduction about the topic

Figure 4: Mr. Sampath Kumar delivering the seminar to students.

Figure 5: Students experiencing the VR headset

Figure 6: Mr. Sampath guiding students to use VR headset

Figure 7: Mr. Abrar guiding students to use VR headset