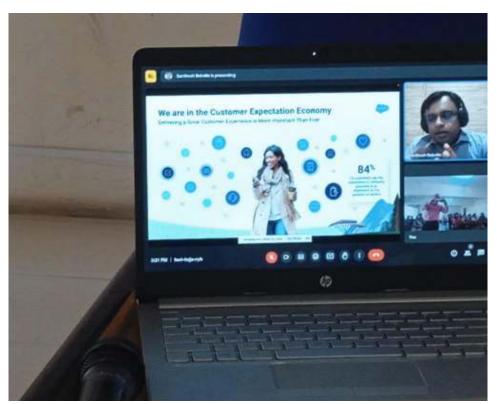

### 6. PHOTOS OF THE EVENT

Figure 1: Dr.Sreerangaraju discussed the importance of Virtual reality.

Figure 2: Dr. K V Prasad spoke about the vast applications of Virtual Reality

Figure 3: Mr. Sampath Kumar giving introduction about the topic

Figure 4: Mr. Sampath Kumar delivering the seminar to students.

Figure 5: Students experiencing the VR headset

Figure 6: Mr. Sampath guiding students to use VR headset

Figure 7: Mr. Abrar guiding students to use VR headset