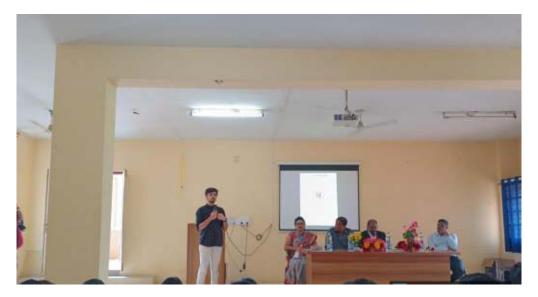

### 6. PHOTOS OF THE EVENT

Figure 1: Dr.Sreerangaraju discussed the importance of Virtual reality.

Figure 2: Dr. K V Prasad spoke about the vast applications of Virtual Reality

Figure 3: Mr. Sampath Kumar giving introduction about the topic