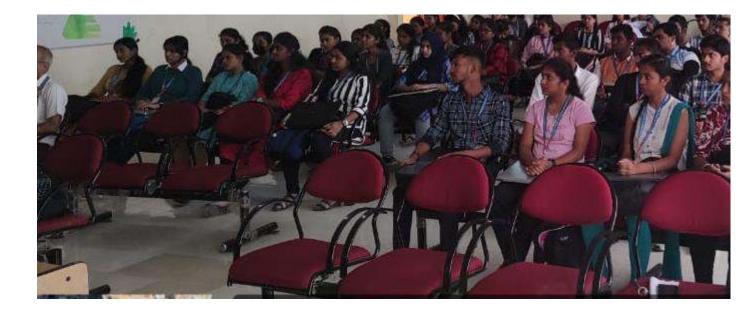

### 6. PHOTOS OF THE EVENT

Figure 1: Dr.Sreerangaraju discussed the importance of Virtual reality.

Figure 2: Dr. K V Prasad spoke about the vast applications of Virtual Reality

Figure 3: Mr. Sampath Kumar giving introduction about the topic

Figure 4: Mr. Sampath Kumar delivering the seminar to students.

Figure 5: Students experiencing the VR headset

Figure 6: Mr. Sampath guiding students to use VR headset

Figure 7: Mr. Abrar guiding students to use VR headset

Figure 8: Students using VR headset

Figure 9: Students giving feedback after using Feedback.

Figure 10: Students sharing their experience after using the VR headset.

Page 17