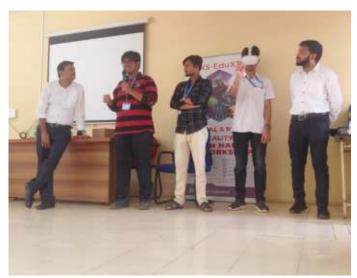

### 6. PHOTOS OF THE EVENT

Figure 1: Dr.Sreerangaraju discussed the importance of Virtual reality.

Figure 2: Dr. K V Prasad spoke about the vast applications of Virtual Reality

Figure 3: Mr. Sampath Kumar giving introduction about the topic