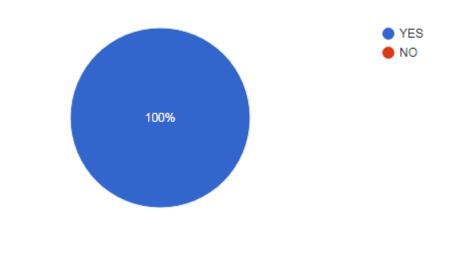

### Were the technical aspects of VR presented Clearly and Understandably ?

34 responses

Did the speaker provide real-world examples of VR applications in engineering fields ? 34 responses

Did the talk give you a good understanding of the potential VR in Engineering? 34 responses