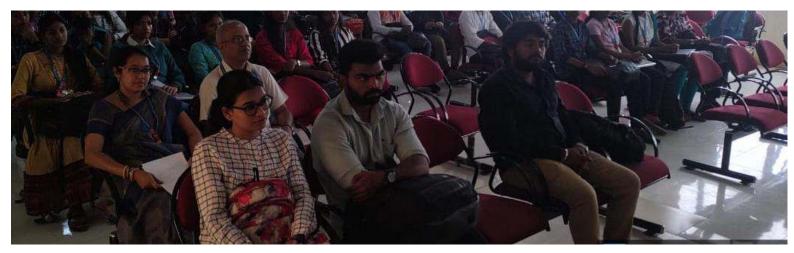

### 6. PHOTOS OF THE EVENT

Figure 1: Dr.Sreerangaraju discussed the importance of Virtual reality.

Figure 2: Dr. K V Prasad spoke about the vast applications of Virtual Reality

Figure 3: Mr. Sampath Kumar giving introduction about the topic

Figure 4: Mr. Sampath Kumar delivering the seminar to students.

Figure 5: Students experiencing the VR headset

Figure 6: Mr. Sampath guiding students to use VR headset

Figure 7: Mr. Abrar guiding students to use VR headset

Figure 8: Students using VR headset

Figure 9: Students giving feedback after using Feedback.

Figure 10: Students sharing their experience after using the VR headset.

Page 17