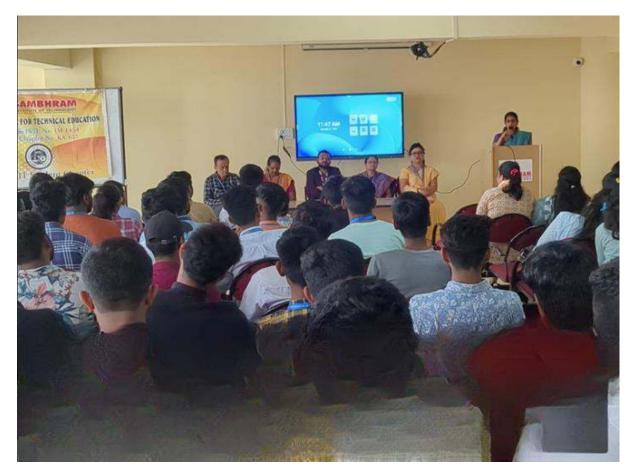

### 6. PHOTOS OF THE EVENT

Figure 1: Dr.Sreerangaraju discussed the importance of Virtual reality.

Figure 2: Dr. K V Prasad spoke about the vast applications of Virtual Reality

Figure 3: Mr. Sampath Kumar giving introduction about the topic