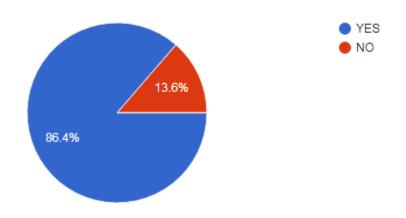

### Were the technical aspects of VR presented Clearly and Understandably ?

34 responses

Did the speaker provide real-world examples of VR applications in engineering fields ? 34 responses

Did the talk give you a good understanding of the potential VR in Engineering? 34 responses