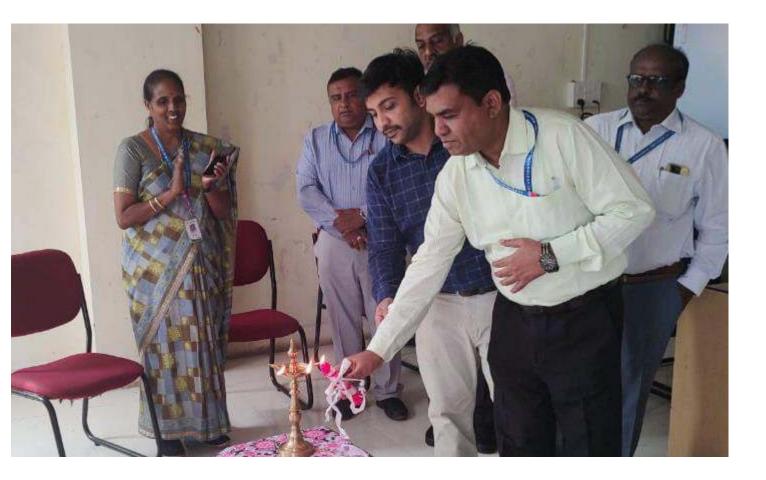

### 6. PHOTOS OF THE EVENT

Figure 1: Dr.Sreerangaraju discussed the importance of Virtual reality.

Figure 2: Dr. K V Prasad spoke about the vast applications of Virtual Reality

Figure 3: Mr. Sampath Kumar giving introduction about the topic