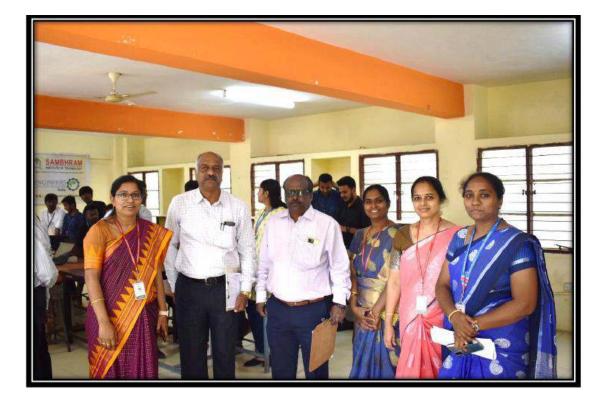

### 6. PHOTOS OF THE EVENT

Figure 1: Dr.Sreerangaraju discussed the importance of Virtual reality.

Figure 2: Dr. K V Prasad spoke about the vast applications of Virtual Reality

Figure 3: Mr. Sampath Kumar giving introduction about the topic

Figure 4: Mr. Sampath Kumar delivering the seminar to students.

Figure 5: Students experiencing the VR headset

Figure 6: Mr. Sampath guiding students to use VR headset

Figure 7: Mr. Abrar guiding students to use VR headset