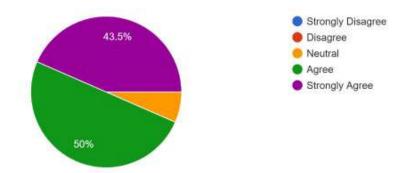

### Were the technical aspects of VR presented Clearly and Understandably ?

34 responses

Did the speaker provide real-world examples of VR applications in engineering fields ? 34 responses

Did the talk give you a good understanding of the potential VR in Engineering? 34 responses

34 responses

What did you like the most during the session ? (Suggestions/ remarks) 34 responses

I experienced VR so I feel very well

Teacher is good about VR

Teachings was good

Everything

VR experience

I thank the session to build more interest on VR For me by presenting info well. No remarks from me