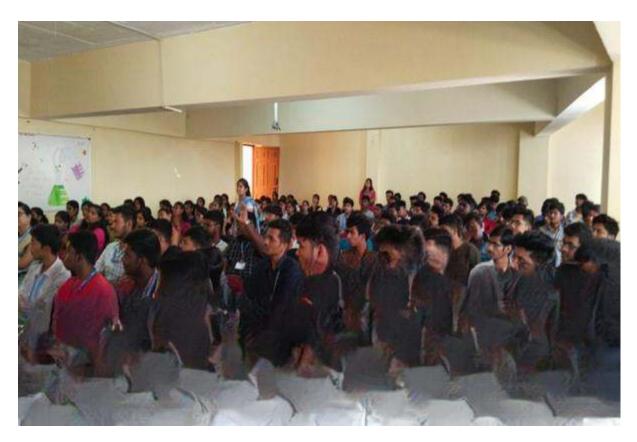

Figure 8: Students using VR headset

Figure 9: Students giving feedback after using Feedback.

Figure 10: Students sharing their experience after using the VR headset.

Page 17