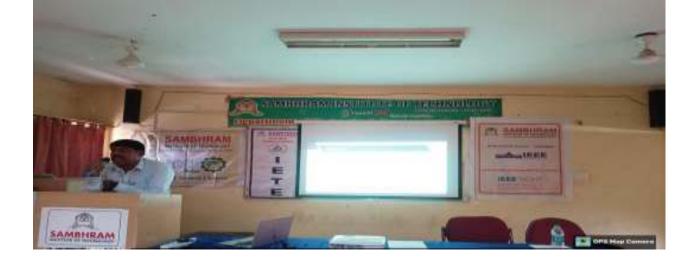

Figure 4: Mr. Sampath Kumar delivering the seminar to students.

Figure 5: Students experiencing the VR headset

Figure 6: Mr. Sampath guiding students to use VR headset

Figure 7: Mr. Abrar guiding students to use VR headset