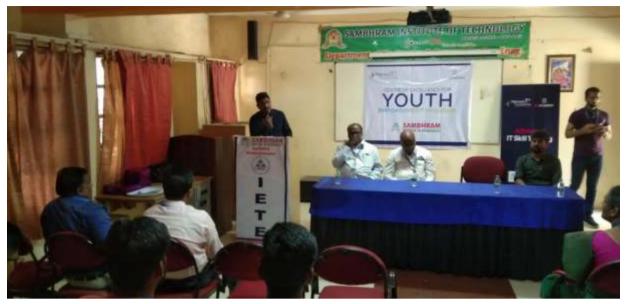

### 6. PHOTOS OF THE EVENT

Figure 1: Dr.Sreerangaraju discussed the importance of Virtual reality.

Figure 2: Dr. K V Prasad spoke about the vast applications of Virtual Reality

Figure 3: Mr. Sampath Kumar giving introduction about the topic

Figure 4: Mr. Sampath Kumar delivering the seminar to students.

Figure 5: Students experiencing the VR headset

Figure 6: Mr. Sampath guiding students to use VR headset

Figure 7: Mr. Abrar guiding students to use VR headset