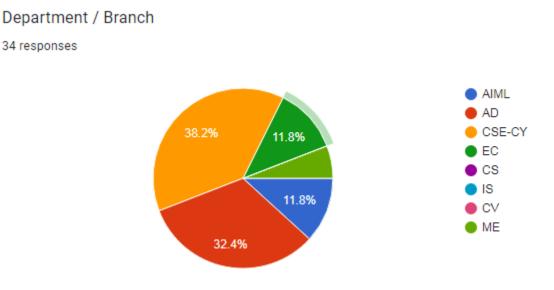

## Feedback form for those students who used the VR-Headset during "Unleash the power of VR session on 15-03-2019"

**Department Branch** 

22 responses