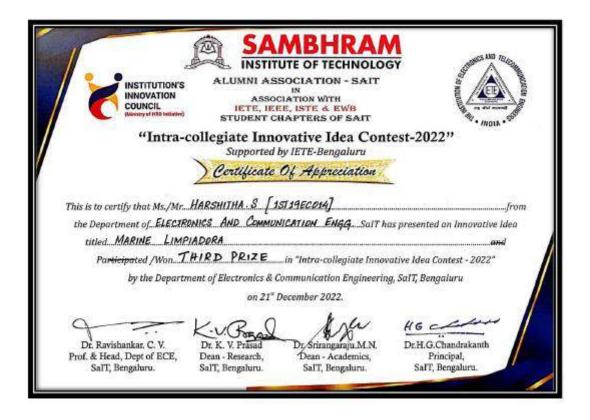

| rative Idea Contest - 2022*                                 |                       |
| by the Departme                                                          |                                                          | ommunication Engineerin<br>ecember 2022.                                                               | ıg, SalT, Bengaluru                                         |                       |
| Dr. Ravishankar. C. V.<br>Prof. & Head, Dept of ECE,<br>SaIT, Bengaluru. | Dr. K. V. Prasad<br>Dean - Research,<br>SaIT, Bengaluru. | Dr. Shirangaraju M.N.<br>Dean - Academics,<br>SalT, Bengaluru.                                         | HG<br>Dr.H.G.Chandrakanth<br>Principal,<br>SaTT, Bengaluru. |                       |



| INSTITUTION'S<br>INNOVATION<br>COUNCIL<br>Placety of 1020 Datasets                     | ALUMNI ASS<br>ASSOC                                      | MBHRAA<br>TE OF TECHNOLOG<br>SOCIATION - SAIT<br>IN<br>IATION WITH<br>E, ISTE & EWB<br>IAPTERS OF SAIT | WES NO DO.                                                   |
|----------------------------------------------------------------------------------------|----------------------------------------------------------|--------------------------------------------------------------------------------------------------------|--------------------------------------------------------------|
| "Intra-co                                                                              |                                                          | vative Idea