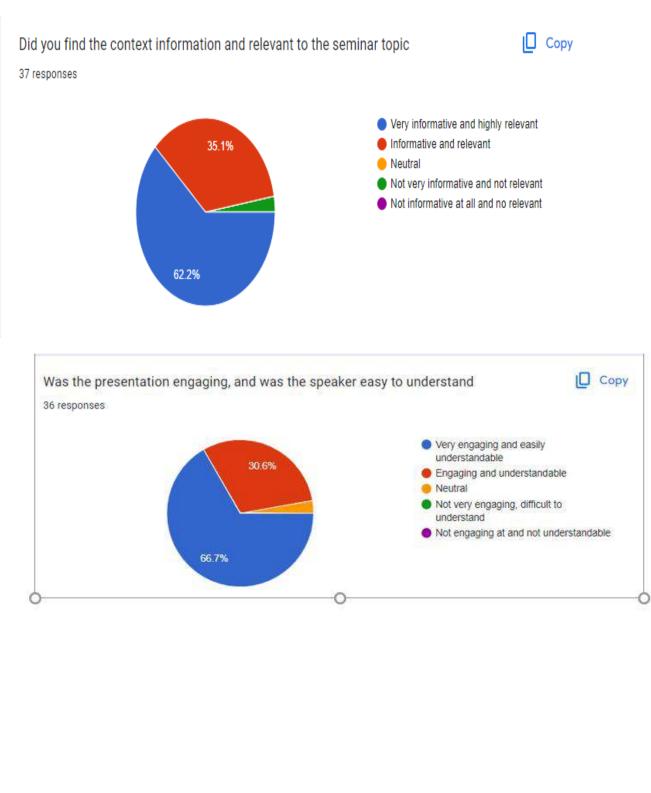

t responders, and chief information security officers (CISOs), were discussed in detail.Furthermore, the audience was provided with insights into developing essential skills and qualifications for careers in security, emphasizing the importance of continuous learning and professional development. Resources and training programs available for aspiring security professionals were also highlighted. In conclusion, the audience was encouraged to pursue careers in AI security, data protection, and cybersecurity, and to embrace the future of security with enthusiasm and dedication. The session concluded with an open floor for questions and discussion, allowing for further engagement with the topic and addressing any queries or concerns raised by the audience.

## 5. FEEDBACK BY THE PARTICIPANTS





# 6. PHOTOS OF THE EVENT



Figure 1: Prof. Mamatha S, Dept. of AI-DS delivering welcome address.



Figure 2: Seminar given by Mr. Santosh Chaluvadi



Figure 3: Mr. Santosh Chaluvadi delivering the content



Figure 4: Mr. Santosh Chaluvadi interacting with the students



### **DEPARTMENT OF ELECTRONICS & COMMUNICATION ENGINEERING**

### REPORT

On

"Mini - Project Exhibition Cum Competition"

DATE: 01-03-2021

**Supported By** 

Students chapters of IETE

.....

**Department of Electronics & Communication Engineering** 

Sambhram Institute of Technology

Amba Bhavani Temple Road, M.S.Palya, Vidyaranyapura Post, Bangalore-560097.

# CONTENTS

| Sl.No. | Particulars                                          | Page Nos. |
|--------|------------------------------------------------------