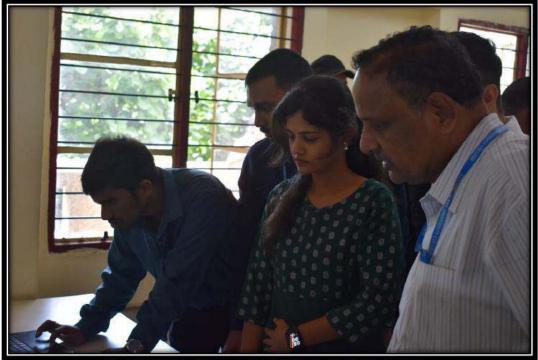

Figure 8: Students using VR headset

Figure 9: Students giving feedback after using Feedback.

Figure 10: Students sharing their experience after using the VR headset.

Page 17