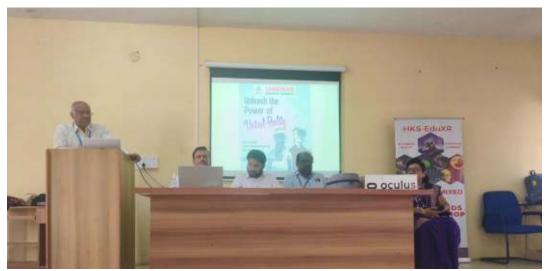

### 6. PHOTOS OF THE EVENT

Figure 1: Dr.Sreerangaraju discussed the importance of Virtual reality.

Figure 2: Dr. K V Prasad spoke about the vast applications of Virtual Reality

Figure 3: Mr. Sampath Kumar giving introduction about the topic