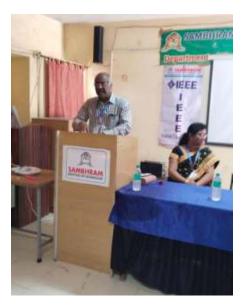

### 6. PHOTOS OF THE EVENT

Figure 1: Dr.Sreerangaraju discussed the importance of Virtual reality.

Figure 2: Dr. K V Prasad spoke about the vast applications of Virtual Reality

Figure 3: Mr. Sampath Kumar giving introduction about the topic