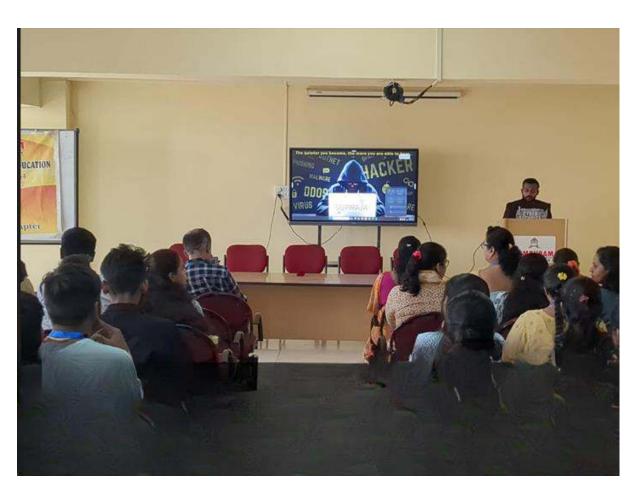

Figure 4: Mr. Sampath Kumar delivering the seminar to students.

Figure 5: Students experiencing the VR headset

Figure 6: Mr. Sampath guiding students to use VR headset

Figure 7: Mr. Abrar guiding students to use VR headset