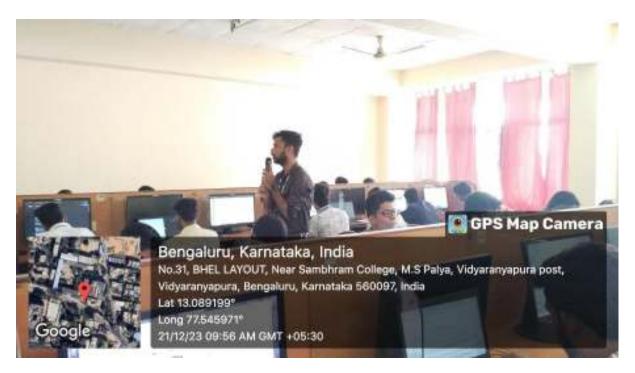

Figure 4: Mr. Sampath Kumar delivering the seminar to students.

Figure 5: Students experiencing the VR headset

Figure 6: Mr. Sampath guiding students to use VR headset

Figure 7: Mr. Abrar guiding students to use VR headset