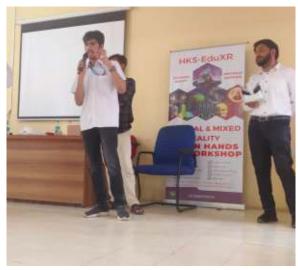

Figure 4: Mr. Sampath Kumar delivering the seminar to students.

Figure 5: Students experiencing the VR headset

Figure 6: Mr. Sampath guiding students to use VR headset

Figure 7: Mr. Abrar guiding students to use VR headset