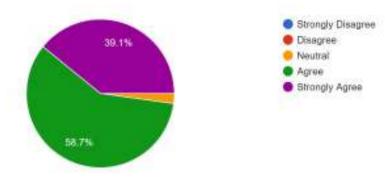

### Were the technical aspects of VR presented Clearly and Understandably ?

34 responses

Did the speaker provide real-world examples of VR applications in engineering fields ? 34 responses

Did the talk give you a good understanding of the potential VR in Engineering? 34 responses

34 responses

What did you like the most during the session ? (Suggestions/ remarks) 34 responses

I experienced VR so I feel very well

Teacher is good about VR

Teachings was good

Everything

VR experience

I thank the session to build more interest on VR For me by presenting info well. No remarks from me