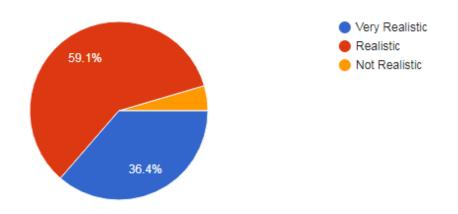

### How Realistic and immersive was the virtual experience within the VR environment ?

22 responses

Were the controls intuitive ans easy to use within the VR Environment ?

22 responses

Did the VR experience feel engaging and interactive ?