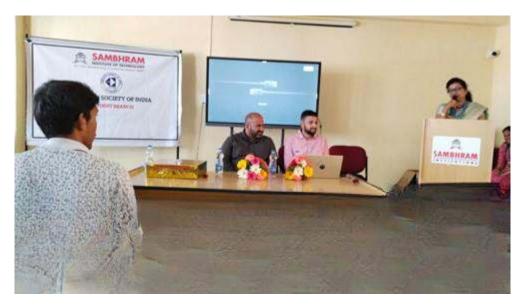

### 6. PHOTOS OF THE EVENT

Figure 1: Dr.Sreerangaraju discussed the importance of Virtual reality.

Figure 2: Dr. K V Prasad spoke about the vast applications of Virtual Reality

Figure 3: Mr. Sampath Kumar giving introduction about the topic