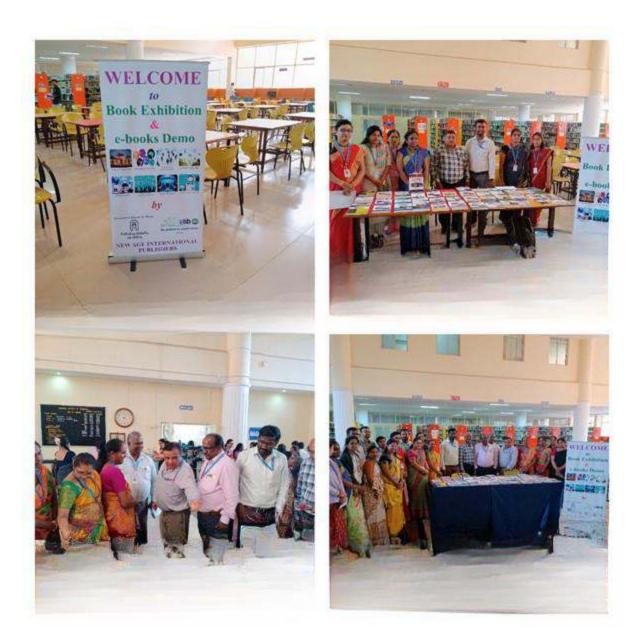

### 6. PHOTOS OF THE EVENT

Figure 1: Dr.Sreerangaraju discussed the importance of Virtual reality.

Figure 2: Dr. K V Prasad spoke about the vast applications of Virtual Reality

Figure 3: Mr. Sampath Kumar giving introduction about the topic

Figure 4: Mr. Sampath Kumar delivering the seminar to students.

Figure 5: Students experiencing the VR headset

Figure 6: Mr. Sampath guiding students to use VR headset

Figure 7: Mr. Abrar guiding students to use VR headset

Figure 8: Students using VR headset

Figure 9: Students giving feedback after using Feedback.

Figure 10: Students sharing their experience after using the VR headset.

Page 17