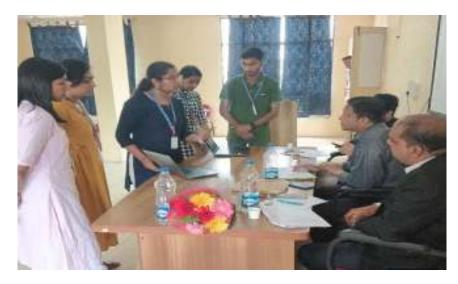

### 6. PHOTOS OF THE EVENT

Figure 1: Dr.Sreerangaraju discussed the importance of Virtual reality.

Figure 2: Dr. K V Prasad spoke about the vast applications of Virtual Reality

Figure 3: Mr. Sampath Kumar giving introduction about the topic

Figure 4: Mr. Sampath Kumar delivering the seminar to students.

Figure 5: Students experiencing the VR headset

Figure 6: Mr. Sampath guiding students to use VR headset

Figure 7: Mr. Abrar guiding students to use VR headset