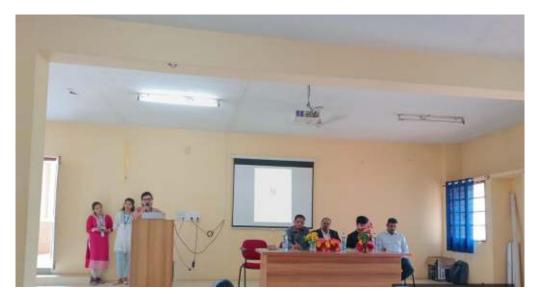

### 6. PHOTOS OF THE EVENT

Figure 1: Dr.Sreerangaraju discussed the importance of Virtual reality.

Figure 2: Dr. K V Prasad spoke about the vast applications of Virtual Reality

Figure 3: Mr. Sampath Kumar giving introduction about the topic