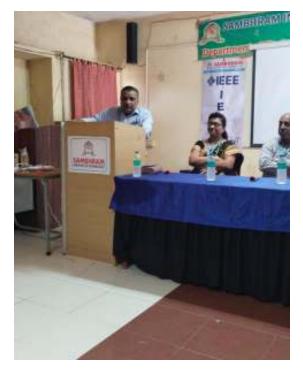

### 6. PHOTOS OF THE EVENT

Figure 1: Dr.Sreerangaraju discussed the importance of Virtual reality.

Figure 2: Dr. K V Prasad spoke about the vast applications of Virtual Reality

Figure 3: Mr. Sampath Kumar giving introduction about the topic

Figure 4: Mr. Sampath Kumar delivering the seminar to students.

Figure 5: Students experiencing the VR headset

Figure 6: Mr. Sampath guiding students to use VR headset

Figure 7: Mr. Abrar guiding students to use VR headset