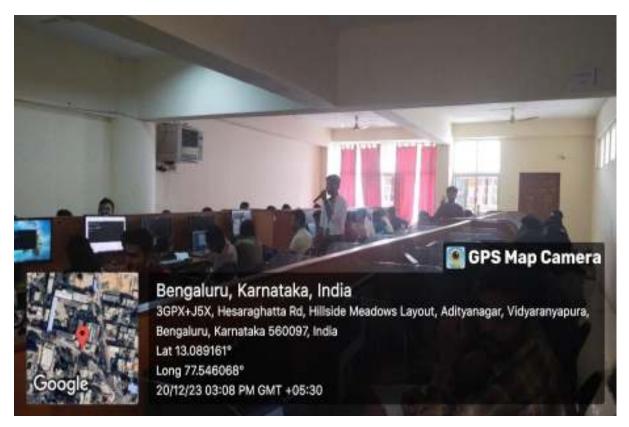

Figure 4: Mr. Sampath Kumar delivering the seminar to students.

Figure 5: Students experiencing the VR headset

Figure 6: Mr. Sampath guiding students to use VR headset

Figure 7: Mr. Abrar guiding students to use VR headset