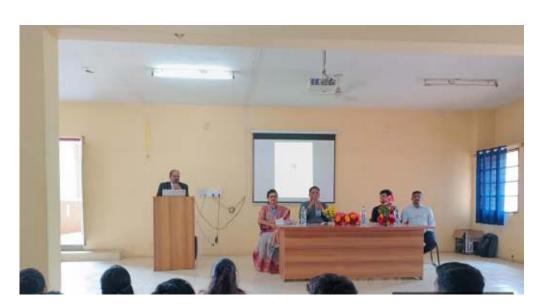

Figure 4: Mr. Sampath Kumar delivering the seminar to students.

Figure 5: Students experiencing the VR headset

Figure 6: Mr. Sampath guiding students to use VR headset

Figure 7: Mr. Abrar guiding students to use VR headset