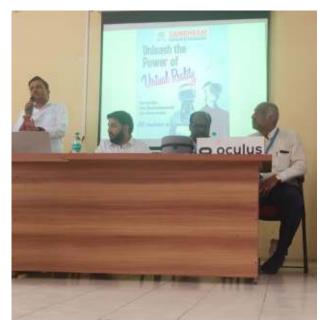

### 6. PHOTOS OF THE EVENT

Figure 1: Dr.Sreerangaraju discussed the importance of Virtual reality.

Figure 2: Dr. K V Prasad spoke about the vast applications of Virtual Reality

Figure 3: Mr. Sampath Kumar giving introduction about the topic