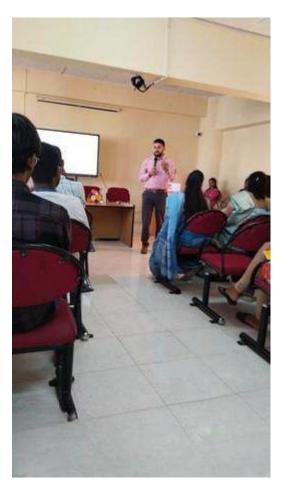

### 6. PHOTOS OF THE EVENT

Figure 1: Dr.Sreerangaraju discussed the importance of Virtual reality.

Figure 2: Dr. K V Prasad spoke about the vast applications of Virtual Reality

Figure 3: Mr. Sampath Kumar giving introduction about the topic

Figure 4: Mr. Sampath Kumar delivering the seminar to students.

Figure 5: Students experiencing the VR headset

Figure 6: Mr. Sampath guiding students to use VR headset

Figure 7: Mr. Abrar guiding students to use VR headset