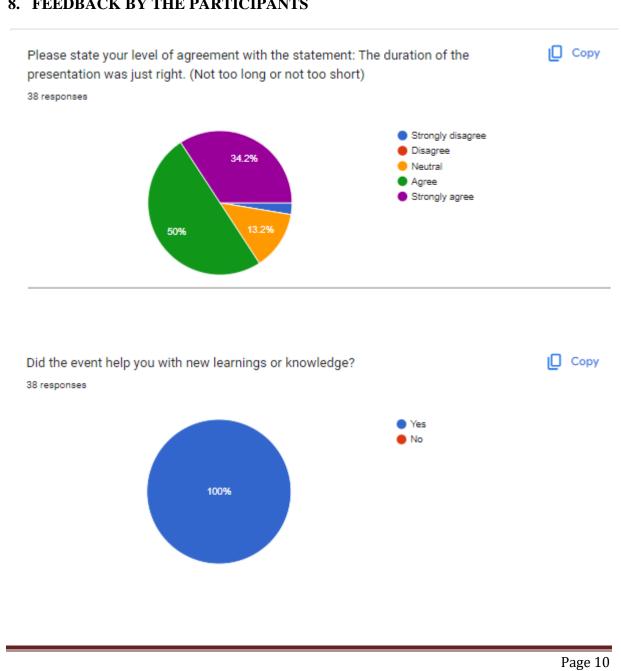

### 5. FEEDBACK BY THE PARTICIPANTS

# Feedback for the session " Unleash the power of Virtual Reality" held on 15-mar-2019

How well id the talk explain the core concepts of Virtual Reality(VR) ?

34 responses