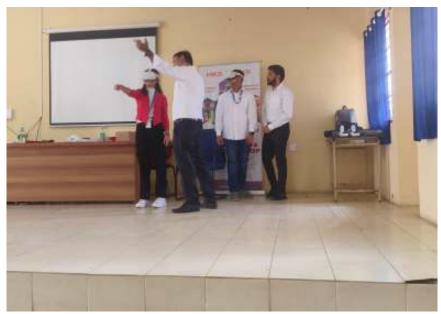

Figure 4: Mr. Sampath Kumar delivering the seminar to students.

Figure 5: Students experiencing the VR headset

Figure 6: Mr. Sampath guiding students to use VR headset

Figure 7: Mr. Abrar guiding students to use VR headset