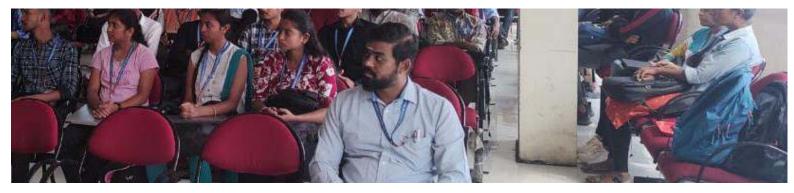

### 6. PHOTOS OF THE EVENT

Figure 1: Dr.Sreerangaraju discussed the importance of Virtual reality.

Figure 2: Dr. K V Prasad spoke about the vast applications of Virtual Reality

Figure 3: Mr. Sampath Kumar giving introduction about the topic

Figure 4: Mr. Sampath Kumar delivering the seminar to students.

Figure 5: Students experiencing the VR headset

Figure 6: Mr. Sampath guiding students to use VR headset

Figure 7: Mr. Abrar guiding students to use VR headset

Figure 8: Students using VR headset

Figure 9: Students giving feedback after using Feedback.

Figure 10: Students sharing their experience after using the VR headset.

Page 17