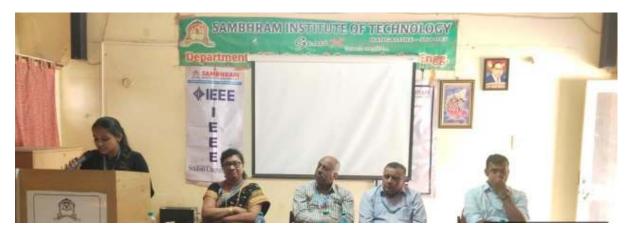

### 6. PHOTOS OF THE EVENT

Figure 1: Dr.Sreerangaraju discussed the importance of Virtual reality.

Figure 2: Dr. K V Prasad spoke about the vast applications of Virtual Reality

Figure 3: Mr. Sampath Kumar giving introduction about the topic