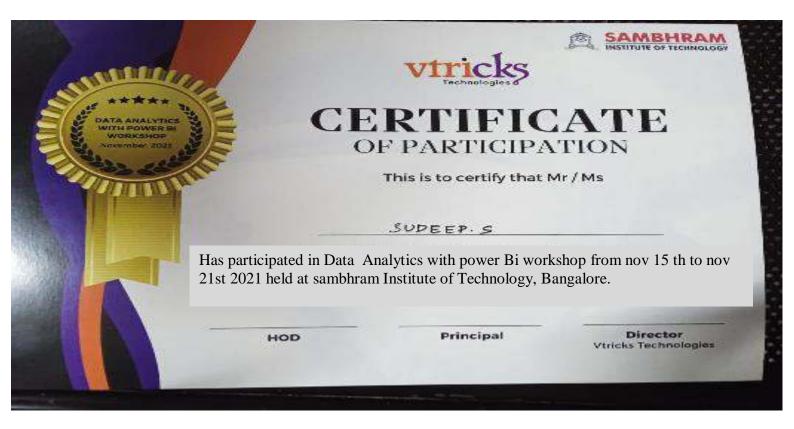

#### 4. BRIEF REPORT ON THE PROGRAM

On 15<sup>th</sup> March 2024, a seminar titled "Unleashing the Power of Virtual Reality" was delivered by Mr. Sampath atSambhram Institute of Technology. The seminar aimed to explore the transformative potential of virtual reality (VR) technology and its impact across various industries.Mr. Sampath, an expert in VR technology, began the seminar by providing a historical overview of virtual reality, tracing its evolution from early experiments to the present day. He highlighted the key technological advancements that have propelled VR into the mainstream, making it more accessible and compelling than ever before. During the seminar, Mr. Sampath discussed the diverse applications of virtual reality across industries such as gaming, education, healthcare, architecture, and tourism. He showcased past examples of how VR has been used to revolutionize these fields, offering immersive experiences that enhance learning, training, and entertainment. In his presentation, Mr. Sampath also addressed the challenges and opportunities associated with virtual reality technology. He acknowledged past hurdles such as high costs and technical limitations but emphasized the vast potential for innovation and growth in the VR industry. Throughout the seminar, Mr. Sampath shared past case studies and success stories of organizations leveraging virtual reality to achieve their goals. He highlighted past examples of VR applications that have yielded tangible benefits, from improving productivity and efficiency to enhancing customer engagement and satisfaction. Following his presentation, Mr. Sampath engaged the audience in a lively Q&A session, during which attendees had the opportunity to ask questions and share their thoughts on virtual reality technology. The session provided valuable insights and perspectives on the challenges and opportunities of integrating VR into various aspects of business and society. After the seminar students were given the unique opportunity to immerse themselves in the world of virtual reality firsthand. Following the presentation, a designated area was set up where students could try out VR headsets and experience the technology for themselves. In this experiential session, students were provided with various VR headsets, each offering a different level of immersion and interaction. They were guided by experienced instructors who helped them navigate through different VR environments and applications. Students had the chance to explore a wide range of virtual experiences, from thrilling gaming simulations to educational modules and immersive storytelling environments. They could interact with virtual objects, navigate through virtual spaces, and even collaborate with their peers in virtual settings. The hands-on experience allowed students to understand the capabilities and limitations of VR technology in a practical way. They could appreciate the depth of immersion and engagement that VR offers, as well as gain insights into the potential applications of VR across different industries. Moreover, this interactive session sparked discussions among students about the future of VR and its implications for various fields, including education, healthcare, entertainment, and beyond. Students exchanged ideas, shared their experiences, and brainstormed potential use cases for VR technology in their future careers. Overall, the opportunity to use VR headsets and explore virtual environments firsthand added an exciting and memorable dimension to the seminar. It not only reinforced the concepts discussed during the presentation but also inspired students to further explore the possibilities of virtual reality in their academic and professional pursuits. In conclusion, the seminar on "Unleashing the Power of Virtual Reality" delivered by Mr. Sampath provided a comprehensive overview of the past, present, and future of VR technology. Attendees left the seminar with a deeper understanding of the transformative potential of VR and a renewed enthusiasm for exploring its applications in their respective fields.