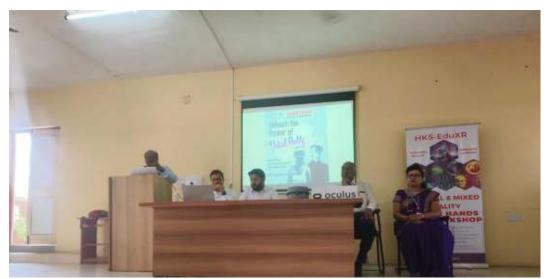

### 6. PHOTOS OF THE EVENT

Figure 1: Dr.Sreerangaraju discussed the importance of Virtual reality.

Figure 2: Dr. K V Prasad spoke about the vast applications of Virtual Reality

Figure 3: Mr. Sampath Kumar giving introduction about the topic