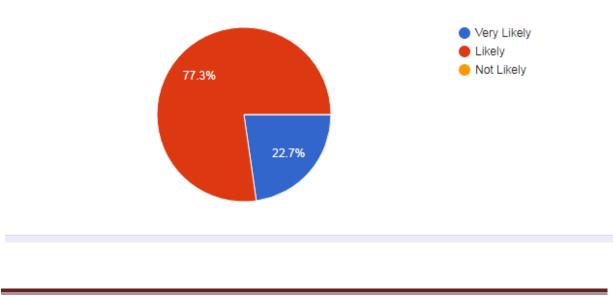

# Feedback for the session " Unleash the power of Virtual Reality" held on 15-mar-2019

How well id the talk explain the core concepts of Virtual Reality(VR) ?

34 responses

### Were the technical aspects of VR presented Clearly and Understandably ?

34 responses

Did the speaker provide real-world examples of VR applications in engineering fields ? 34 responses

Did the talk give you a good understanding of the potential VR in Engineering? 34 responses

34 responses

What did you like the most during the session ? (Suggestions/ remarks) 34 responses

I experienced VR so I feel very well

Teacher is good about VR

Teachings was good

Everything

VR experience

I thank the session to build more interest on VR For me by presenting info well. No remarks from me

It was a good session for all of my friends and to me

I like everything in the section