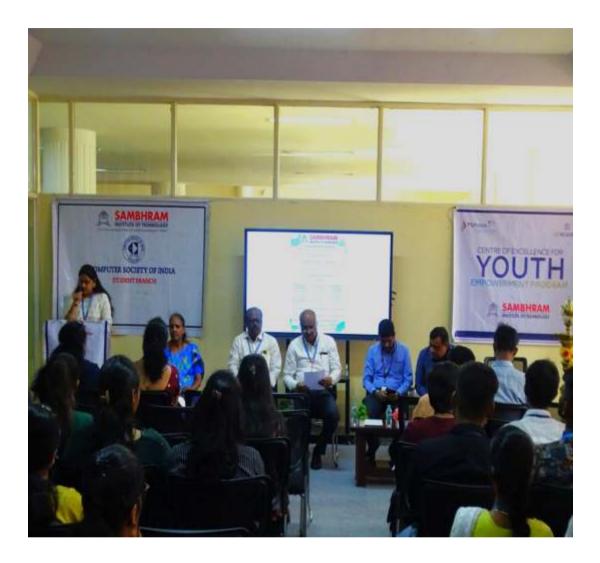

### 6. PHOTOS OF THE EVENT

Figure 1: Dr.Sreerangaraju discussed the importance of Virtual reality.

Figure 2: Dr. K V Prasad spoke about the vast applications of Virtual Reality

Figure 3: Mr. Sampath Kumar giving introduction about the topic

Figure 4: Mr. Sampath Kumar delivering the seminar to students.

Figure 5: Students experiencing the VR headset

Figure 6: Mr. Sampath guiding students to use VR headset

Figure 7: Mr. Abrar guiding students to use VR headset