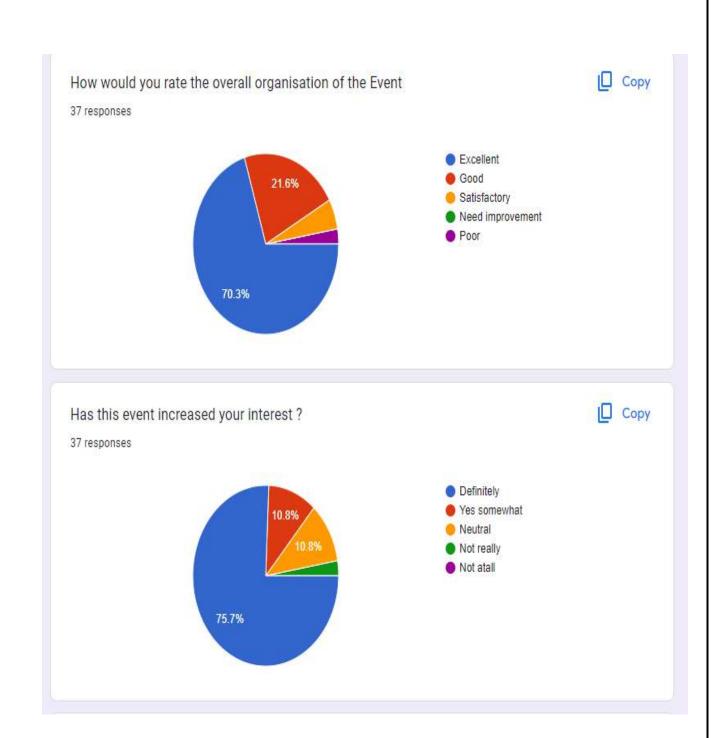

responders, and chief information security officers (CISOs), were discussed in detail.Furthermore, the audience was provided with insights into developing essential skills and qualifications for careers in security, emphasizing the importance of continuous learning and professional development. Resources and training programs available for aspiring security professionals were also highlighted. In conclusion, the audience was encouraged to pursue careers in AI security, data protection, and cybersecurity, and to embrace the future of security with enthusiasm and dedication. The session concluded with an open floor for questions and discussion, allowing for further engagement with the topic and addressing any queries or concerns raised by the audience.

## 5. FEEDBACK BY THE PARTICIPANTS





# 6. PHOTOS OF THE EVENT



Figure 1: Prof. Mamatha S, Dept. of AI-DS delivering welcome address.



Figure 2: Seminar given by Mr. Santosh Chaluvadi



Figure 3: Mr. Santosh Chaluvadi delivering the content



Figure 4: Mr. Santosh Chaluvadi interacting with the students



### **DEPARTMENT OF ELECTRONICS & COMMUNICATION ENGINEERING**

### REPORT

On

"Mini - Project Exhibition Cum Competition"

DATE: 01-03-2021

**Supported By** 

Students chapters of IETE

.....

**Department of Electronics & Communication Engineering** 

Sambhram Institute of Technology

Amba Bhavani Temple Road, M.S.Palya, Vidyaranyapura Post, Bangalore-560097.

# CONTENTS

| Sl.No. | Particulars                                          | Page Nos. |
|--------|------------------------------------------------------|-