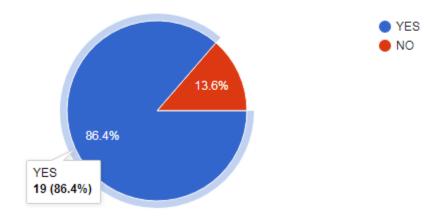

# Feedback for the session " Unleash the power of Virtual Reality" held on 15-mar-2019

How well id the talk explain the core concepts of Virtual Reality(VR) ?

34 responses