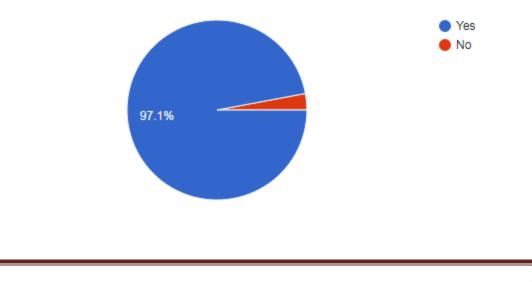

ality" delivered by Mr. Sampath provided a comprehensive overview of the past, present, and future of VR technology. Attendees left the seminar with a deeper understanding of the transformative potential of VR and a renewed enthusiasm for exploring its applications in their respective fields.

### 5. FEEDBACK BY THE PARTICIPANTS

# Feedback for the session " Unleash the power of Virtual Reality" held on 15-mar-2019



How well id the talk explain the core concepts of Virtual Reality(VR) ?

34 responses



### Were the technical aspects of VR presented Clearly and Understandably ?

34 responses



Did the speaker provide real-world examples of VR applications in engineering fields ? 34 responses



Did the talk give you a good understanding of the potential VR in Engineering? 34 responses





34 responses



What did you like the most during the session ? (Suggestions/ remarks) 34 responses

I experienced VR so I feel very well

Teacher is good about VR

Teachings was good

Everything

VR experience

I thank the session to build more interest on VR For me by presenting info well. No remarks from me

It was a good session for all of my friends and to me

I like everything in the section

## Feedback form for those students who used the VR-Headset during "Unleash the power of VR session on 15-03-2019"

**Department Branch** 

22 responses



### How Realistic and immersive was the virtual experience within the VR environment ?

22 responses



Were the controls intuitive ans easy to use within the VR Environment ?



22 responses

Did the VR experience feel engaging and inter