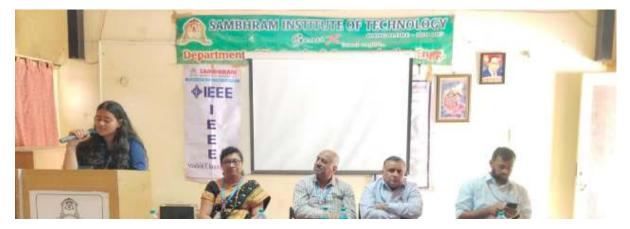

### 6. PHOTOS OF THE EVENT

Figure 1: Dr.Sreerangaraju discussed the importance of Virtual reality.

Figure 2: Dr. K V Prasad spoke about the vast applications of Virtual Reality

Figure 3: Mr. Sampath Kumar giving introduction about the topic