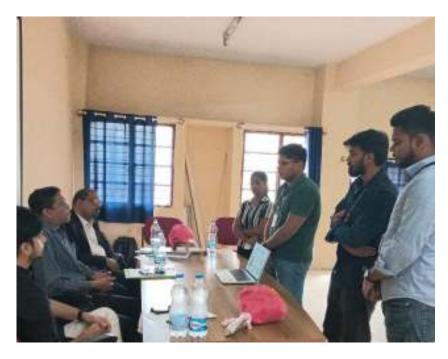

Figure 4: Mr. Sampath Kumar delivering the seminar to students.

Figure 5: Students experiencing the VR headset

Figure 6: Mr. Sampath guiding students to use VR headset

Figure 7: Mr. Abrar guiding students to use VR headset

Figure 8: Students using VR headset

Figure 9: Students giving feedback after using Feedback.

Figure 10: Students sharing their experience after using the VR headset.

Page 17